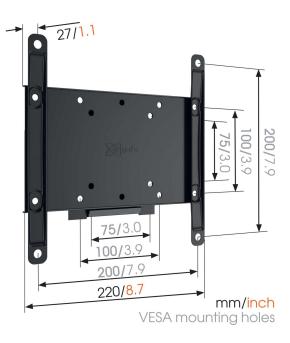

# **Specifications**

Universal or fixed hole pattern

Article number (SKU) 8572000 Colour Black EAN single box 8712285336966 Product size S TÜV certified Yes Guarantee 2 years Min. screen size (inch) 19 43 Max. screen size (inch) 30 / 66.14 Max. weight load (kg/Lbs) Max. bolt size M8 Max. height of interface (mm) 220 Max. width of interface (mm) 220 Certifications ΤÜV Min. distance to the wall (mm / inch) 27 / 1.06