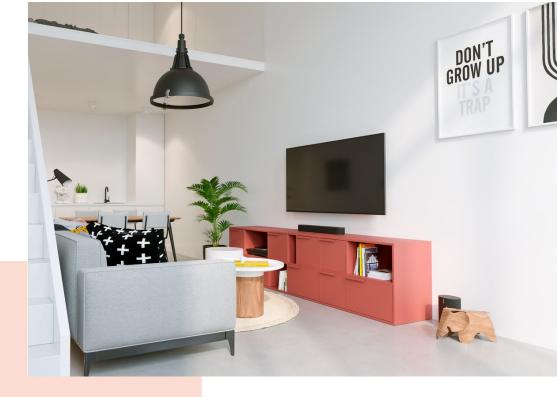

#### For TVs up to 43 inch (109 cm)

The MA 2000 is an excellent TV mount for small and mediumsized TVs up to 43 inches and 30 kg. The affordable mount is made of quality materials.

#### **Key Benefits**

- Mount your TV exactly where you want it to be
- Tested up to 3 times max. TV weight
- Easily remove to install your cables
- Your TV only 3 cm from the wall
- Reliable quality for an affordable price