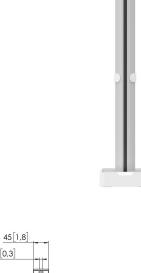

## MOMO C160 Base with Pole Component, for Motion and Motion Plus, 60 cm (white)

TÜV-certificeret

Garanti

 Varenummer
 7161601

 Farve
 Hvid

 EAN enkelt pakke
 8712285354120

 Højde
 610

 Bredde
 114

 Dybde
 114

Ja

10 år

VOGEL'S HOLDING BV (©)

All rights reserved.
Subject to printing errors, technical and price amendments.

Date: 2023-06-16