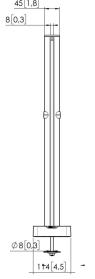

## MOMO C160 Base with Pole Component, for Motion and Motion Plus, 60 cm (white)

TÜV-certificeret

Garanti

 Varenummer
 7161601

 Farve
 Hvid

 EAN enkelt pakke
 8712285354120

 Højde
 610

 Bredde
 114

 Dybde
 114

Ja

10 år

VOGEL'S HOLDING BV (©)

All rights reserved.
Subject to printing errors, technical and price amendments.

Date: 2023-06-16