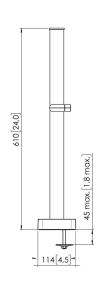

## MOMO C160 Base with Pole Component, for Motion and Motion Plus, 60 cm (white)

TÜV-certificeret

Garanti

 Varenummer
 7161601

 Farve
 Hvid

 EAN enkelt pakke
 8712285354120

 Højde
 610

 Bredde
 114

 Dybde
 114

Ja

10 år

VOGEL'S HOLDING BV (©)

All rights reserved.
Subject to printing errors, technical and price amendments.

Date: 2023-06-16