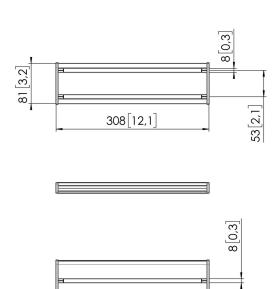

## **Specifications**

Article number (SKU) 7164301 Colour White

EAN single box 8712285354441

Height 81
Length 308
Depth 21
TÜV certified Yes
Guarantee 10 years

VOGEL'S HOLDING BV (©)

All rights reserved.
Subject to printing errors, technical and price amendments.