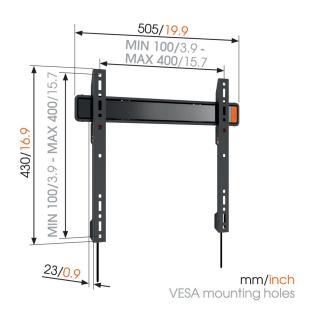

# **Specifications**

Article number (SKU) 8450070
Colour Black

EAN single box 8712285330063

Product size M
TÜV certified Yes
Guarantee Lifetime
Min. screen size (inch) 32
Max. screen size (inch) 55

Max. weight load (kg/Lbs)50 / 110.23Min. hole pattern100mm x 100mmMax. hole pattern400mm x 400mm

Max. bolt sizeM8Max. height of interface (mm)430Max. width of interface (mm)505CertificationsTÜVMin. distance to the wall (mm / inch)23 / 0.91Spirit level includedYesUniversal or fixed hole patternUniversal