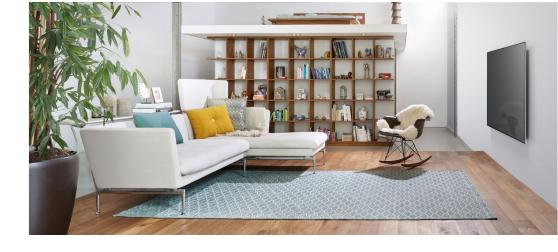

### For TVs up to 55 inch (140 cm)

The W50070 TV wall mount is suitable for 32 to 55 inch (81 to 140 cm) TVs. This sturdy mount supports up to 50 kg (121 lbs). Show off your TV by mounting it on the wall Give your TV pride of place by mounting it flat and secure against the wall with the W50070 TV wall mount. This saves space and makes your TV stand out like a piece of fine art. Vogel's Autolock system ensures safe mounting.