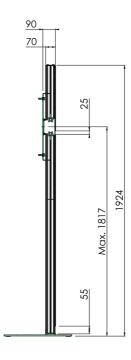

#### Features

Maximum length: 1817 mm (centre flat panel)

**Weight:** 37.00 kg

**Colour:** Dark grey, Aluminium **Maximum load:** 30 kg

Screen position: Landscape, Portrait

Inch range: Max. 55 inch

Mobile / fixed: Fixed