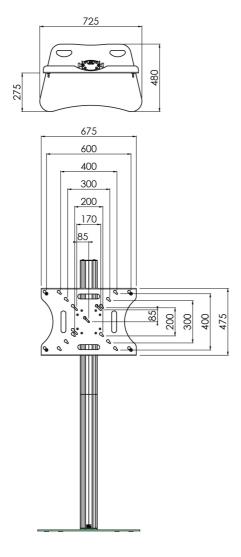

#### 062.8045 Fully divisible stand (Light Series) incl. bracket max. VESA 600x400

The SmartMetals fully divisible stand is particularly suitable for rental applications. Due to the stand being divided in 4 parts: the base plate, the column in two parts of 95cm and the VESA bracket, the stand and the screen can be transported compact in a flightcase. Furthermore the flat panel can be fastened by means of coupling bolts and it can be installed without using any tools.

**Bracket/interface:** Included **Type bracket/interface:** VESA

Range bracket/interface: Max. VESA 600-400

Cable duct: 35 x 15 mm