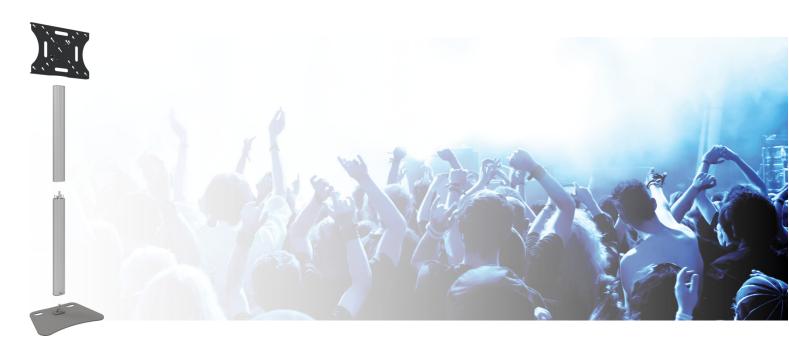

#### 062.8045 Fully divisible stand (Light Series) incl. bracket max. VESA 600x400

The SmartMetals fully divisible stand is particularly suitable for rental applications. Due to the stand being divided in 4 parts: the base plate, the column in two parts of 95cm and the VESA bracket, the stand and the screen can be transported compact in a flightcase. Furthermore the flat panel can be fastened by means of coupling bolts and it can be installed without using any tools.