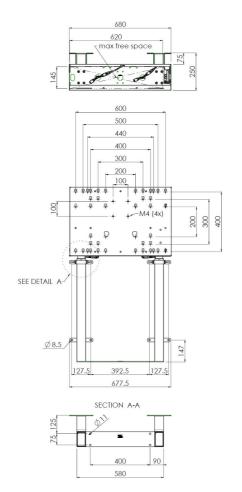

#### **Features**

Minimum length: 936 mm (centre VESA)

Maximum length: 1806 mm (centre VESA)

Weight: 36.00 kg Colour: White

Maximum load: 120 kg

Screen position: Landscape, Portrait

Inch range: max. 86 inch

Mobile / fixed: Fixed

Height adjustment: Electrical 870 mm, speed up to 38 mm/s

**Bracket/interface:** Included **Type bracket/interface:** VESA

Range bracket/interface: Max. 800x600

Cable duct: 30 mm Ø

Other information: - Incl. anti-collision.