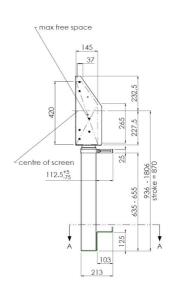

#### **Features**

Minimum length: 936 mm (centre VESA)

Maximum length: 1806 mm (centre VESA)

Weight: 36.00 kg Colour: White

Maximum load: 120 kg

Screen position: Landscape, Portrait

Inch range: max. 86 inch

Mobile / fixed: Fixed

Height adjustment: Electrical 870 mm, speed up to 38 mm/s

**Bracket/interface:** Included **Type bracket/interface:** VESA

Range bracket/interface: Max. 800x600

Cable duct: 30 mm Ø

Other information: - Incl. anti-collision.