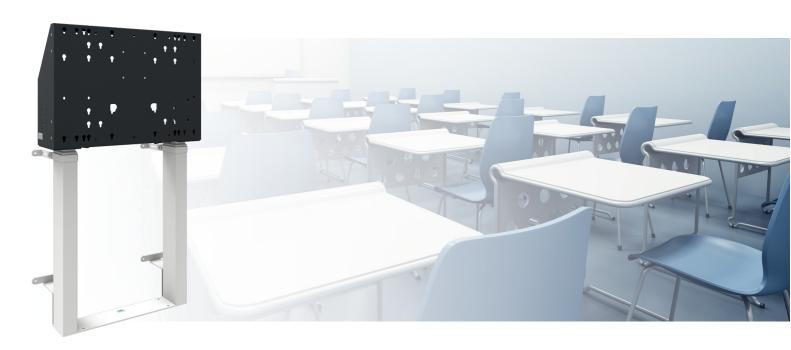

#### 052.7150W Floor supported wall lift XXL for touch screen 86 inch, 120 kg - WHITE

This floor lift offers thanks to its double columns extra stability and robustness for working with a touch display. The display can easily be adjusted in height with the remote control, it adjusts it silently & electrically in height. At the back side of the mounting utility, space is reserved for placing a mini PC or thin client.

This product is easily combined with the accessories of the floor lifts (for example five surface solution, soundbar bracket or a compact lockable cover).