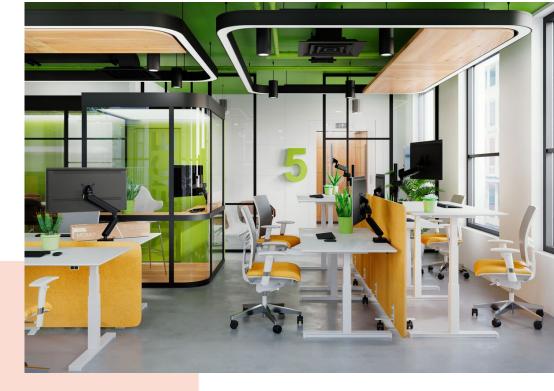

## **Key Benefits**

- Height Adjustable
- Suitable for one, two or a whole series of monitors
- Easy to install
- Flexible modular system
- TÜV certified / 10-year guarantee

The ergonomic monitor arm for every workplace The MOMO 2117 is a monitor arm specially designed for height-adjustable monitors. The monitor arm can hold displays up to 43 inches and weighing up to 20 kg.