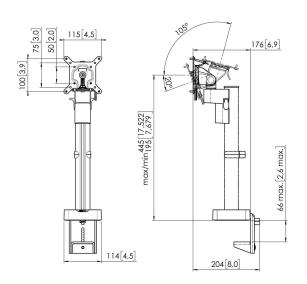

## **Specifications**

Min. screen size (inch) 10 Max. screen size (inch) 43 Max. screen size (inch) 43 Universal or fixed hole pattern **Fixed** Max. height of interface (mm) 115 Max. width of interface (mm) 115 20 Max. weight load (kg) 44.09 Max. weight load (Lbs) 445 Max. center display Max. thickness desk 66

Turn Up to 180° Number of pivot points 1

Rotate Up to 180°

Tilt Tilt -20°/+105°

Height adjustment Manual operated

Adjustable depth No Adjustable height Yes

Mounting Possibilities On and through desk

Article number (SKU) 7121170