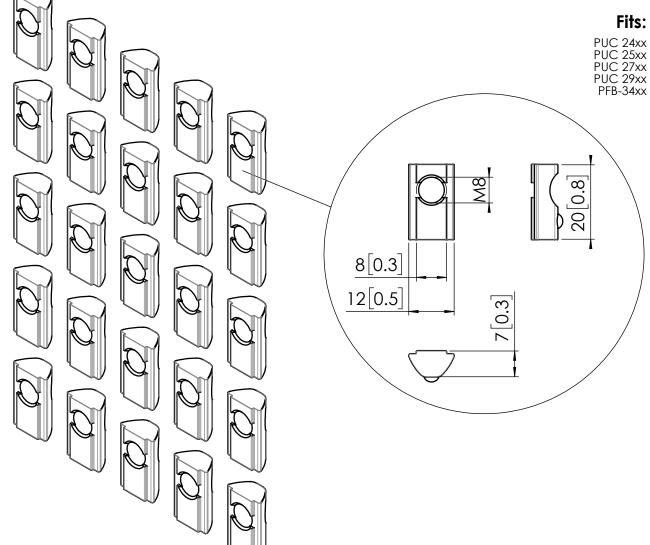

## Product data sheet PRODUCT DATA SHEET PFA 9149

Dimensions in mm [inch]

## Mounting kit:

25x T-SLOT NUT M8

Note: This document and specifications herein are confidential and the exclusive property of Vogel's Products b.v. Neither this design nor any information contained in this drawing may be reproduced or disclosed to others without written consent of Vogel's Products b.v. The design and information will not be reproduced, copied or used, either in part or in its entirety, as the basis for the manufacture or sale of items without written permission. Warning: Rease study all instructions and illustrations carefully before installation. Information in this document is subject to change without further notice.