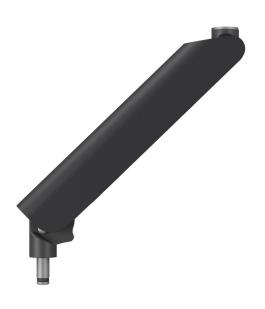

## MOMO C327 Monitor Arm Motion Plus Component, dynamic, 27 cm (black)

## Største fordele

Build your ideal monitor arm The MOMO C327 Monitor Arm Motion+ Component, dynamic, 27 cm, is part of MOMO Motion+. Specially designed for mounting the monitor arm or interface together. Endless possibilities Create a multi-monitor set-up with just a few components. Including both straight and angled positions. MOMO monitor arm accessories and components are installed using just one allen (hex) key, cleverly integrated into the produd. So you'll always have the right tool at hand.