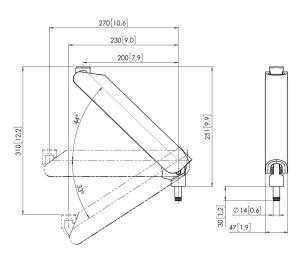

## **Specifikationer**

Varenummer 7163270

rve Sort

EAN enkelt pakke 8712285354380

Bredde 47
TÜV-certificeret Ja
Garanti 10 år

VOGEL'S HOLDING BV (©)

All rights reserved.
Subject to printing errors, technical and price amendments.