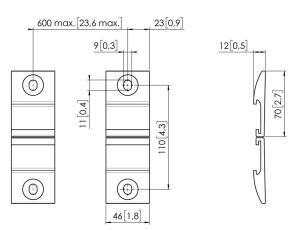

## MOMO C102 Wall Mount Component for Motion and Motion Plus for Interface Bar (white)

Største fordele

Build your ideal monitor arm The MOMO C 102 Wall Mount Component for the Interface Bar is part of MOMO Motion and Motion+. Specially designed for wall mounting. Endless possibilities Create a multi-monitor set-up with just a few components. Including both straight and angled positions. MOMO monitor arm accessories and components are installed using just one allen (hex) key, cleverly integrated into the product. So you'll always have the right tool at hand.