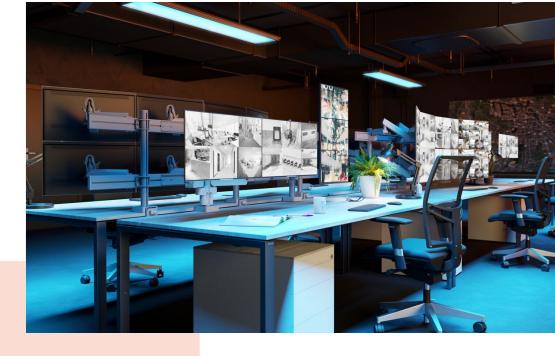

## MOMO C102 Wall Mount Component for Motion and Motion Plus for Interface Bar (white)

Største fordele

Build your ideal monitor arm The MOMO C 102 Wall Mount Component for the Interface Bar is part of MOMO Motion and Motion+. Specially designed for wall mounting. Endless possibilities Create a multi-monitor set-up with just a few components. Including both straight and angled positions. MOMO monitor arm accessories and components are installed using just one allen (hex) key, cleverly integrated into the product. So you'll always have the right tool at hand.