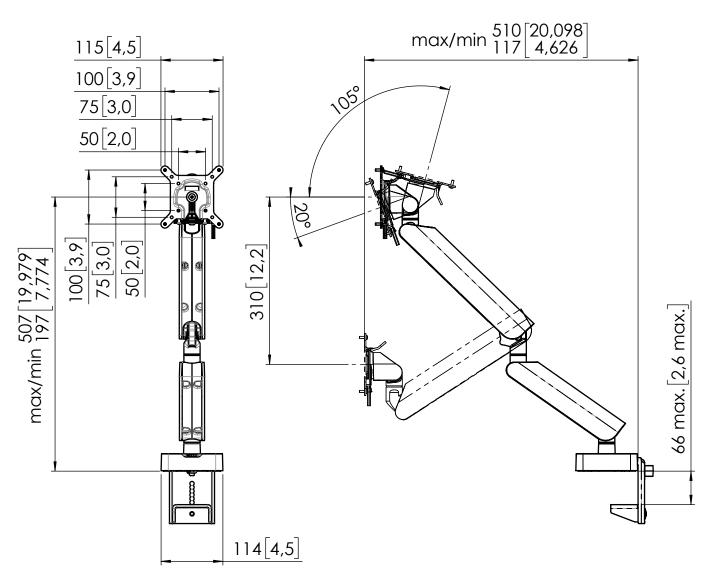

## Product data sheet MOMO 4138

Dimensions in mm [inch]

Max weight:

10 kg

## Screen mounting kit:

M4x10mm thumb screw M4x10mm cross recessed



Note: This document and specifications herein are confidential and the exclusive property of Vogel's Products b.v. Neither this design nor any information contained in this drawing may be reproduced or disclosed to others without written consent of Vogel's Products b.v. The design and information will not be reproduced, copied or used, either in part or in its entirety, as the basis for the manufacture or sale of items without written permission.

Warning: Please study all instructions and illustrations carefully before installation.

Information in this document is subject to change without further notice.