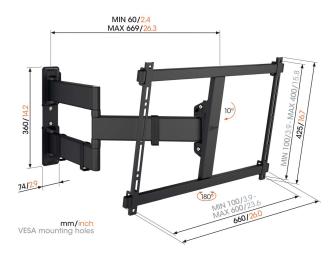

### **Specifications**

Min. screen size (inch) 55

Max. screen size (inch) 100

Min. hole pattern 100mm x 100mm X 100mm X 400mm 600mm x 400mm

Min. horizontal hole pattern (mm) 100 Max. horizontal hole pattern (mm) 600 100 Min. vertical hole pattern (mm) 400 Max. vertical hole pattern (mm) Universal or fixed hole pattern Universal Max. height of interface (mm) 425 Max. width of interface (mm) 672 55 Max. weight load (kg) Max. weight load (Lbs) 121.25

Turn Full motion (up to 180°)

Number of pivot points

Tilt up to 10°

Cable management Cable clips

 Spirit level included
 Yes

 Height
 425

 Width
 672

 Depth
 60