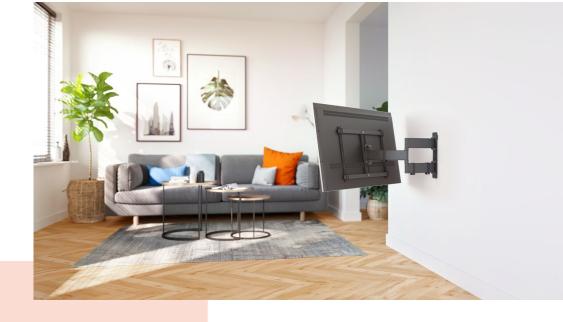

### Stylish and safe: full-motion TV wall mount for TVs from 55 to 100 inches

This is the one: the strongest Full-Motion+ TV wall mount in our family-friendly COMFORT series. Stylish and safe. The wall mount is suitable for TVs up to 100 inches in size and weighing up to 55 kg. Depending on your TV size, the wall mount can be rotated up to 180° and tilted up to 10° for optimal viewing comfort. Your TV is guaranteed to be mounted safely and securely. If you would like to enjoy your large TV to the fullest from every angle, this is the TV wall mount you need.