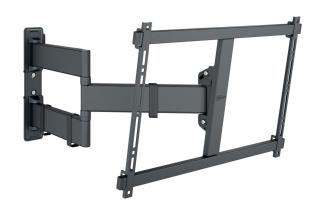

#### **Key Benefits**

- Smooth OneFinger™ Movement Thanks to coated bearings and precision steel shafts
- Keep your TV always level (horizontally and vertically)
- Cable clips included: Guide your cables from TV to wall
- Turn your TV up to 180° thanks to long arms
- Avoid reflections: tilt up to 10°

### Stylish and safe: full-motion TV wall mount for TVs from 55 to 100 inches

This is the one: the strongest Full-Motion+ TV wall mount in our family-friendly COMFORT series. Stylish and safe. The wall mount is suitable for TVs up to 100 inches in size and weighing up to 55 kg. Depending on your TV size, the wall mount can be rotated up to 180° and tilted up to 10° for optimal viewing comfort. Your TV is guaranteed to be mounted safely and securely. If you would like to enjoy your large TV to the fullest from every angle, this is the TV wall mount you need.