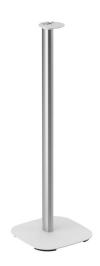

# SFS 4113 Sonos speaker stand for Era 100 (white)

### Mounting your Sonos Era 100 on a stand provides the ideal listening experience.

Don't want the hassle of drilling holes in walls? The speaker floor stand for Sonos Era 100 from Vogel's is the ideal solution! This 82-cm stand positions your speaker at the perfect height to ensure that the sound is aimed directly at your ear. The speaker stand is designed to take your listening experience to the next level.