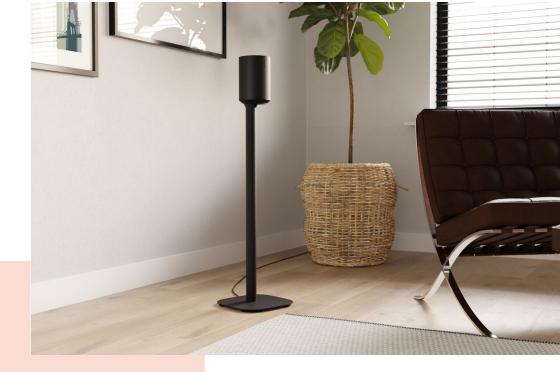

### Mounting your Sonos Era 100 on a stand provides the ideal listening experience.

Don't want the hassle of drilling holes in walls? The speaker floor stand for Sonos Era 100 from Vogel's is the ideal solution! This 82-cm stand positions your speaker at the perfect height to ensure that the sound is aimed directly at your ear. The speaker stand is designed to take your listening experience to the next level.