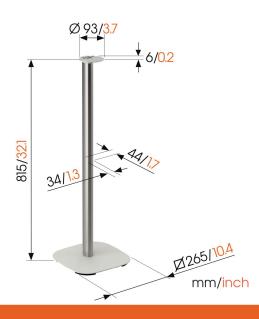

### **Specifications**

Article number (SKU) 8151131
Colour White

EAN single box 8712285371929

 Height
 815

 Width
 265

 Depth
 265

 TÜV certified
 Yes

 Guarantee
 5 years