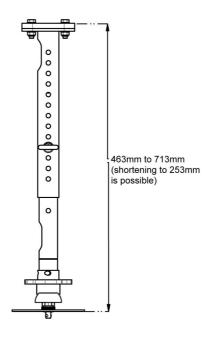

## Features

Minimum length: 450 mm Maximum length: 700 mm

Weight: 2.95 kg Colour: Black

**Maximum load:** 30 kg **Height adjustment:** Manual Bracket/interface: Excluded

Type bracket/interface: Projector specific, Universal