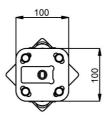

## Features

Minimum length: 450 mm Maximum length: 700 mm

Weight: 2.95 kg Colour: Black

**Maximum load:** 30 kg **Height adjustment:** Manual Bracket/interface: Excluded

Type bracket/interface: Projector specific, Universal