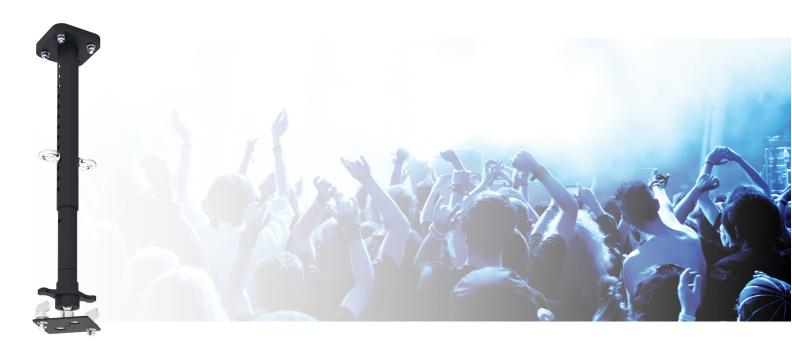

#### 002.1660 Rental set 2, 45-70 cm, excl. bracket

Our rental mounts make it quick and easy to install projectors in rental situations. With quarter-turn latches the projector is mounted onto the bracket in no time. However, the projector should be fitted with a universal rental bracket or projector specific bracket. Our tube sets are electrically insulated so that the truss does not require tape to prevent screen problems. The ball joint can easily be adjusted using the special rental ring. The tube set is fitted with lifting eyes for safety attachments.