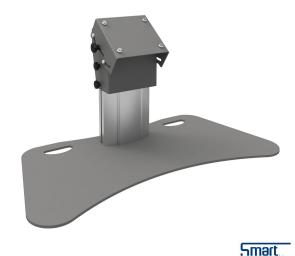

## S062.0535-65 Monitor/Stage stand 350 mm for flat panels up to 65 inch, max. 65 kg (mounting system 170 x 140

**CORD** itor/stage stands are available in three models: For screens up to 65 inches (max. 65 kg) with a length of 350 mm For screens up to 65 inches (max. 65 kg) with a length of 950 mm A large version for screens up to 90 inches (max. 90 kg) of 950 mm All three models are available with a floor plate with and without wheels and they all have a tilt adjustment of 35° to 55° degrees. Choose your stand based on screen size and screen type and combine it with mount S052.1000 or S052.2000 (mounting system 170x 140 mm).

## S062.0535-65 Monitor/Stage stand 350 mm for flat panels up to 65 inch, max. 65 kg (mounting system 170 x 140 mm)