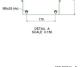

## **Specifications**

| Max. screen size (inch)                      |
|----------------------------------------------|
| Bracket Interface                            |
| Mounting System                              |
| Max. distance to floor - center display (mm) |
| Max. weight load (kg)                        |
| Max. weight load (Lbs)                       |
| Tilt                                         |
| Height                                       |
| Article number (SKU)                         |
| EAN single box                               |
| Colour                                       |
| Guarantee                                    |

65 No 170 x 140mm 433 65 143.3 Tilt +35°/+55° 503 S062.0535-65 8718868873071 Silver 5 years

VOGEL'S HOLDING BV (©)

All rights reserved. Subject to printing errors, technical and price amendments.

Date: 2024-12-06