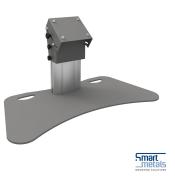

## S062.0535-65 Monitor/Stage stand 350 mm for flat panels up to 65 inch, max. 65 kg (mounting system 170 x 140

**CORD** itor/stage stands are available in three models: For screens up to 65 inches (max. 65 kg) with a length of 350 mm For screens up to 65 inches (max. 65 kg) with a length of 950 mm A large version for screens up to 90 inches (max. 90 kg) of 950 mm All three models are available with a floor plate with and without wheels and they all have a tilt adjustment of 35° to 55° degrees. Choose your stand based on screen size and screen type and combine it with mount S052.1000 or S052.2000 (mounting system 170x 140 mm).

## S062.0535-65 Monitor/Stage stand 350 mm for flat panels up to 65 inch, max. 65 kg (mounting system 170 x 140 mm)

## **Specifications**

| Max. screen size (inch)                      |
|----------------------------------------------|
| Bracket Interface                            |
| Mounting System                              |
| Max. distance to floor - center display (mm) |
| Max. weight load (kg)                        |
| Max. weight load (Lbs)                       |
| Tilt                                         |
| Height                                       |
| Article number (SKU)                         |
| EAN single box                               |
| Colour                                       |
| Guarantee                                    |

65 No 170 x 140mm 433 65 143.3 Tilt +35°/+55° 503 S062.0535-65 8718868873071 Silver 5 years

VOGEL'S HOLDING BV (©)

All rights reserved. Subject to printing errors, technical and price amendments.

Date: 2024-12-06