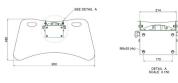

## **Specifications**

| Max. screen size (inch)                      |
|----------------------------------------------|
| Bracket Interface                            |
| Mounting System                              |
| Max. distance to floor - center display (mm) |
| Max. weight load (kg)                        |
| Max. weight load (Lbs)                       |
| Tilt                                         |
| Height                                       |
| Article number (SKU)                         |
| EAN single box                               |
| Colour                                       |
| Guarantee                                    |

65 No 170 x 140mm 433 65 143.3 Tilt +35°/+55° 503 S062.0535-65 8718868873071 Silver 5 years

VOGEL'S HOLDING BV (©)

All rights reserved. Subject to printing errors, technical and price amendments.

Date: 2024-12-06