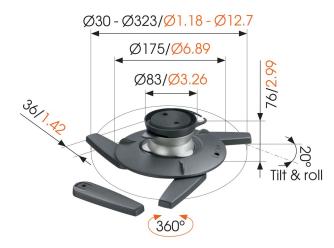

## **Specifications**

Article number (SKU)

Colour

EAN single box

TÜV certified

Tilt

Turn

Guarantee

Max. weight load (kg/Lbs)

Certifications

Max. distance to ceiling (mm)

Roll

**Awards** 

Max. thickness desk

8027454

Silver

8712285311420

Yes

Tilt up to 20°

Up to 360°

10 years

10 / 22.05

TÜ√ 76

20