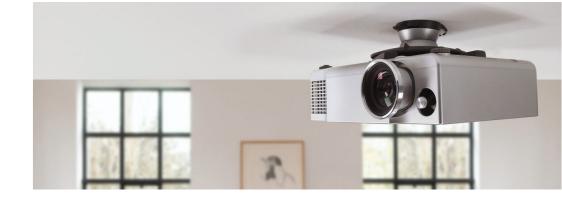

## **EPC 6545 Projector Ceiling Mount**

## **Key Benefits**

- Easy to place and remove with a single click
- Lock the projector into position
- Position your projector wherever you desire

The EPC 6545 Ceiling Mount lets you mount your projector to the ceiling. You can easily position your projector and secure it to maintain a stable image while viewing. It comes with the universal Projector Connector that fits virtually every projector weighing up to 10 kg.