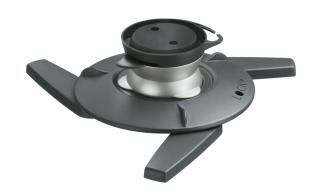

## **EPC 6545 Projector Ceiling Mount**

## **Key Benefits**

- Easy to place and remove with a single click
- Lock the projector into position
- Position your projector wherever you desire

The EPC 6545 Ceiling Mount lets you mount your projector to the ceiling. You can easily position your projector and secure it to maintain a stable image while viewing. It comes with the universal Projector Connector that fits virtually every projector weighing up to 10 kg.