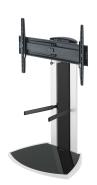

## **EFF 8340 TV Floor Stand (white)**

Looking for an all-in-one solution that lets you place your TV anywhere you like in the room? Vogel's floor stand EFF 8340 is suitable for TVs from 40 up to 65 inch and holds your TV, AV equipment and even hides your cables.