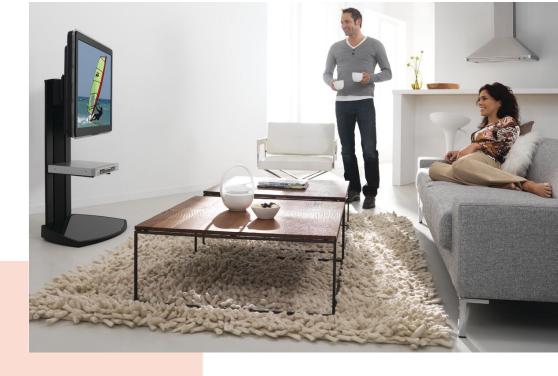

Looking for an all-in-one solution that lets you place your TV anywhere you like in the room? Vogel's floor stand EFF 8340 is suitable for TVs from 40 up to 65 inch and holds your TV, AV equipment and even hides your cables.

## EFF 8340 TV Floor Stand (white)