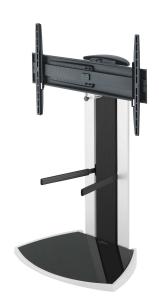

## **EFF 8340 TV Floor Stand (white)**

Looking for an all-in-one solution that lets you place your TV anywhere you like in the room? Vogel's floor stand EFF 8340 is suitable for TVs from 40 up to 65 inch and holds your TV, AV equipment and even hides your cables.