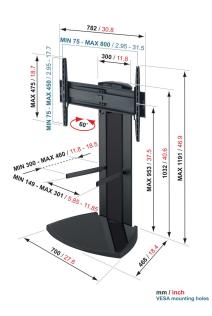

## **Specifications**

Article number (SKU) 8383401
Colour White

EAN single box 8712285316425

Product size

TÜV certified

Yes

Turn Limited motion (up to 60°)

 Guarantee
 Lifetime

 Min. screen size (inch)
 40

 Max. screen size (inch)
 65

 Max. weight load (kg/Lbs)
 45 / 99.21

Min. hole pattern

100mm x 100mm

Max. hole pattern

400mm x 400mm

Max. bolt sizeM8Max. height of interface (mm)475Max. width of interface (mm)830CertificationsTÜV

Universal or fixed hole pattern Universal

Awards Good Industrial Design Award

Max. thickness desk Good Industrial Design Award

VOGEL'S HOLDING BV (©)

All rights reserved.
Subject to printing errors, technical and price amendments.