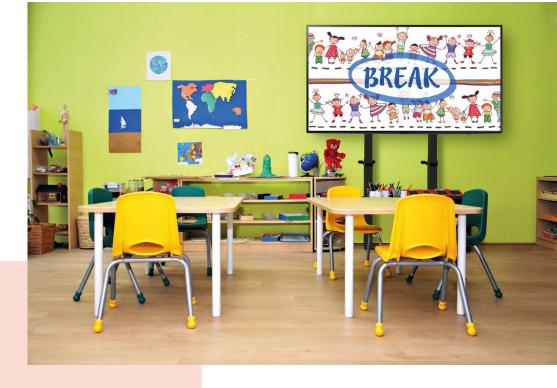

## PFFE 7109 Motorized display lift 99 cm

The Vogel's PFFE 7109 dual aduator floor mounted display lift is ideal for situations where a low built-in height is required as well as a high end position of the display. The display lift comes with dedicated wall brackets and a floor plate in the box. Combined with the PFI 3062 Interface box, the PFFE 7109, is a versatile and stable floor mounted solution. Use the optional PFA 9119 electronic safety strip to prevent damage when the movement is blocked by an object.