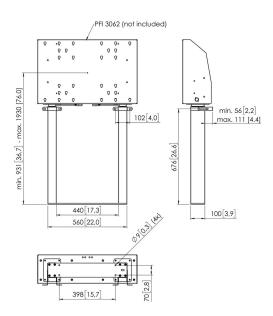

## **Specifications**

| Article number (SKU)                         | 7371090       |
|----------------------------------------------|---------------|
| Colour                                       | Black         |
| EAN single box                               | 8712285342905 |
| Guarantee                                    | 5 years       |
| Min. screen size (inch)                      | 49            |
| Max. screen size (inch)                      | 88            |
| Max. weight load (kg/Lbs)                    | 120 / 264.55  |
| Max. distance to floor - center display (mm) | 1930          |
| Min. distance to floor - center display (mm) | 931           |
| Motorized                                    | Yes           |
| Remote controlled                            | Yes           |
| Height adjustment (mm)                       | 999           |