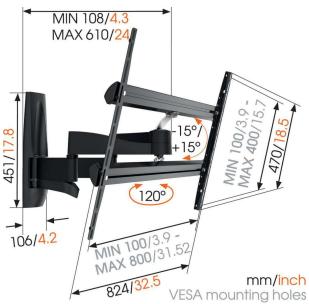

### **Specifications**

Article number (SKU) 8354140
Colour Black

EAN single box 8712285335600

Product size XL
TÜV certified Yes

Tilt up to 15°

Turn Forward and turning motion (up to

120°) Lifetime

Guarantee Lifetime
Min. screen size (inch) 55
Max. screen size (inch) 100

Max. weight load (kg/Lbs)55 / 121.25Min. hole pattern100mm x 100mmMax. hole pattern800mm x 400mm

Max. bolt sizeM8Max. height of interface (mm)470Max. width of interface (mm)824

Cable management Cable clip Cable management

integrated in arm

Certifications TÜV

Max. distance to the wall (mm / inch) 610 / 24.02

Max. horizontal hole pattern (mm) 800

Max. vertical hole pattern (mm) 400

Min. distance to the wall (mm / inch) 108 / 4.25

Number of pivot points 4

Universal or fixed hole pattern Universal

VOGEL'S HOLDING BV (©)

All rights reserved.
Subject to printing errors, technical and price amendments.

Date: 2023-01-15

www.vogels.com