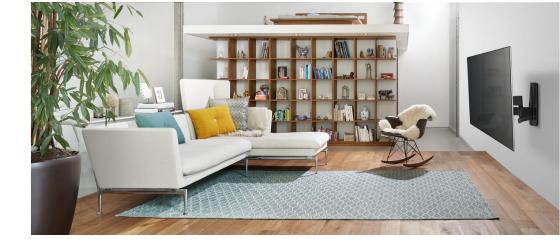

### Full motion TV wall mount with double support arms for TVs up to max. 55 kg

The WALL 3450 is designed especially for extra-large and heavy TVs. A solid mount for TVs from 55" to 100" (140-254 cm). The maximum turning angle is 120° and the max. tilting angle is 15°. For TVs up to 55 kg.