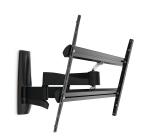

# WALL 3450 Full-Motion TV Wall Mount

### Full motion TV wall mount with double support arms for TVs up to max. 55 kg

The WALL 3450 is designed especially for extra-large and heavy TVs. A solid mount for TVs from 55" to 100" (140-254 cm). The maximum turning angle is 120° and the max. tilting angle is 15°. For TVs up to 55 kg.