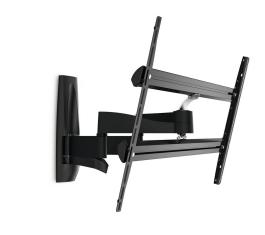

# WALL 3450 Full-Motion TV Wall Mount

### Full motion TV wall mount with double support arms for TVs up to max. 55 kg

The WALL 3450 is designed especially for extra-large and heavy TVs. A solid mount for TVs from 55" to 100" (140-254 cm). The maximum turning angle is 120° and the max. tilting angle is 15°. For TVs up to 55 kg.