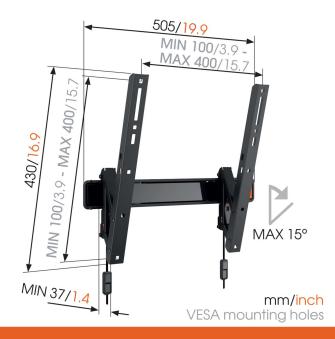

## **Specifications**

- Article number (SKU) Colour EAN single box Tilt Guarantee Min. screen size (inch) Max. screen size (inch) Min. hole pattern Max. hole pattern Max. hole pattern Max. bolt size Max. height of interface (mm) Max. width of interface (mm) Min. distance to the wall (mm / inch) Universal or fixed hole pattern
- 8350710 Black 8712285329982 Tilt up to 15° Lifetime 32 55 100mm x 100mm 400mm x 400mm M8 430 505 37 / 1.46 Universal