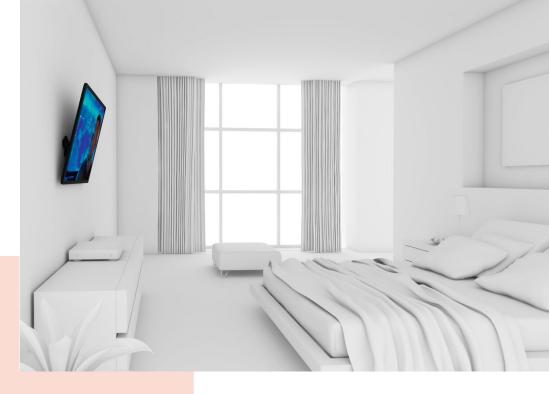

## For TVs up to 55 inch (140 cm)

The WALL 2215 TV wall mount is suitable for 32 to 55 inch (81 to 140 cm) TVs. This sturdy mount supports up to 30 kg (66 lbs). Squeezed for space? Mount your TV higher up on the wall Putting a TV higher on the wall with the WALL 2215 TV wall mount is a great way to save space, reduce reflections and keep your TV safely out of reach of pets or children. Simply tilt your TV forward to watch it in comfort from where you are lounging or sitting.