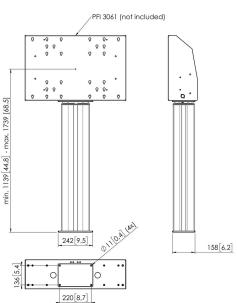

## **Specifications**

| Article number (SKU)                         | 7371064       |
|----------------------------------------------|---------------|
| Colour                                       | Silver        |
| EAN single box                               | 8712285343001 |
| Guarantee                                    | 5 years       |
| Min. screen size (inch)                      | 49            |
| Max. screen size (inch)                      | 88            |
| Max. weight load (kg/Lbs)                    | 135 / 297.62  |
| Max. distance to floor - center display (mm) | 1739          |
| Min. distance to floor - center display (mm) | 1139          |
| Motorized                                    | Yes           |
| Remote controlled                            | Yes           |
| Height adjustment (mm)                       | 600           |