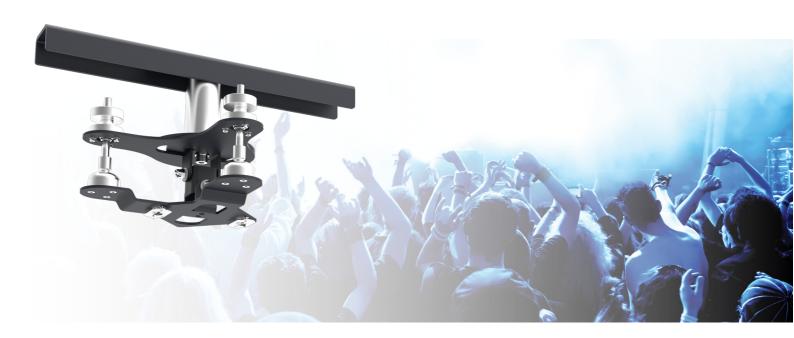

## 002.1650 Projector fine adjustment, excl. bracket & 2x Trigger clamp

We also offer a suspension device including fine adjustment for larger projectors. With our fine adjustment screw thread mechanism it is possible to continuously pan and tilt a projector for 10 degrees. Adjustments are instant and multiple projection is easily attained, saving the valuable time of technicians on location. Fasten the projector by means of quarter turn latches (camlocks) directly to the mount. Add two trigger clamps to fasten to the truss.