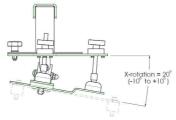

## **Features**

**Weight:** 5.00 kg **Colour:** Black

Maximum load: 25 kg (- 40 kg, after approval SmartMetals)

Bracket/interface: Excluded

Type bracket/interface: Projector specific

Rotation: 180°

Tilt function: Fine adjustment +10° till -10°