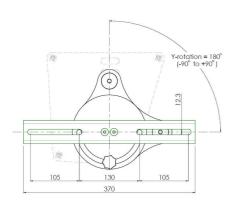

## **Features**

**Weight:** 5.00 kg **Colour:** Black

Maximum load: 25 kg (- 40 kg, after approval SmartMetals)

Bracket/interface: Excluded

Type bracket/interface: Projector specific

Rotation: 180°

Tilt function: Fine adjustment +10° till -10°