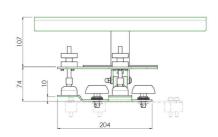

## 002.1650 Projector fine adjustment, excl. bracket & 2x Trigger clamp

We also offer a suspension device including fine adjustment for larger projectors. With our fine adjustment screw thread mechanism it is possible to continuously pan and tilt a projector for 10 degrees. Adjustments are instant and multiple projection is easily attained, saving the valuable time of technicians on location. Fasten the projector by means of quarter turn latches (camlocks) directly to the mount. Add two trigger clamps to fasten to the truss.

## **Features**

**Weight:** 5.00 kg **Colour:** Black

Maximum load: 25 kg (- 40 kg, after approval SmartMetals)

Bracket/interface: Excluded

Type bracket/interface: Projector specific

Rotation: 180°

Tilt function: Fine adjustment +10° till -10°

Other information: Electrically insulated, excl. doughty trigger

clamps (003.1128)