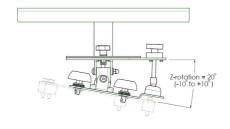

## **Features**

**Weight:** 5.00 kg **Colour:** Black

Maximum load: 25 kg (- 40 kg, after approval SmartMetals)

Bracket/interface: Excluded

Type bracket/interface: Projector specific

Rotation: 180°

Tilt function: Fine adjustment +10° till -10°