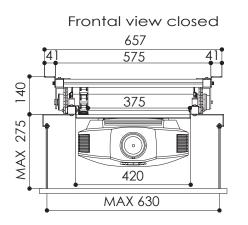

## Product data sheet PPL 2100

Dimensions in mm

Side view closed

Side view open

Maximum size fixing points projector

| TECHNICAL SPECIFICATIONS                    |                            |
|---------------------------------------------|----------------------------|
| Power supply                                | 220-230 V, 50 Hz           |
| Maximum consumption                         | 184 W                      |
| Dimensions lift closed                      | 575 x 155 x 554 mm (WxHxD) |
| Dimensions lift opened                      | 575 x 970 x 554 mm (WxHxD) |
| Maximum projector dimensions                | 570 x 600 mm (WxD)         |
| Maximum size fixing points of the projector | 380 x 400 mm (WxD)         |
| Maximum weight                              | 30 kg                      |
| Cable management system                     |                            |
| Universal projector adapter                 | Included                   |
| Up/down wall switch                         |                            |