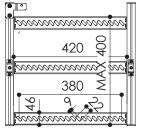

## Product data sheet PPL 2100

Dimensions in mm

Side view closed

Side view open

Maximum size fixing points projector

| TECHNICAL SPECIFICATIONS                    |                            |
|---------------------------------------------|----------------------------|
| Power supply                                | 220-230 V, 50 Hz           |
| Maximum consumption                         | 184 W                      |
| Dimensions lift closed                      | 575 x 155 x 554 mm (WxHxD) |
| Dimensions lift opened                      | 575 x 970 x 554 mm (WxHxD) |
| Maximum projector dimensions                | 570 x 600 mm (WxD)         |
| Maximum size fixing points of the projector | 380 x 400 mm (WxD)         |
| Maximum weight                              | 30 kg                      |
| Cable management system                     |                            |
| Universal projector adapter                 | Included                   |
| Up/down wall switch                         |                            |