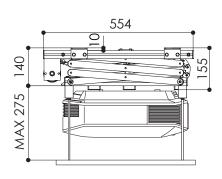

## Product data sheet PPL 2100

Dimensions in mm

Side view closed

Side view open

Maximum size fixing points projector

| TECHNICAL SPECIFICATIONS                    |                            |
|---------------------------------------------|----------------------------|
| Power supply                                | 220-230 V, 50 Hz           |
| Maximum consumption                         | 184 W                      |
| Dimensions lift closed                      | 575 x 155 x 554 mm (WxHxD) |
| Dimensions lift opened                      | 575 x 970 x 554 mm (WxHxD) |
| Maximum projector dimensions                | 570 x 600 mm (WxD)         |
| Maximum size fixing points of the projector | 380 x 400 mm (WxD)         |
| Maximum weight                              | 30 kg                      |
| Cable management system                     |                            |
| Universal projector adapter                 | Included                   |
| Up/down wall switch                         |                            |