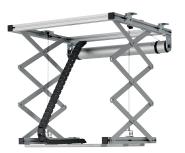

## Product data sheet PPL 2100

Dimensions in mm

Side view closed

Side view open

Maximum size fixing points projector

| TECHNICAL SPECIFICATIONS                    |                            |
|---------------------------------------------|----------------------------|
| Power supply                                | 220-230 V, 50 Hz           |
| Maximum consumption                         | 184 W                      |
| Dimensions lift closed                      | 575 x 155 x 554 mm (WxHxD) |
| Dimensions lift opened                      | 575 x 970 x 554 mm (WxHxD) |
| Maximum projector dimensions                | 570 x 600 mm (WxD)         |
| Maximum size fixing points of the projector | 380 x 400 mm (WxD)         |
| Maximum weight                              | 30 kg                      |
| Cable management system                     |                            |
| Universal projector adapter                 | Included                   |
| Up/down wall switch                         |                            |