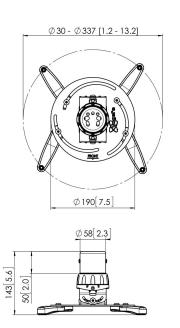

Max. weight load (kg/Lbs)

Fischer inside

Max. distance to ceiling (mm)
Min. distance to ceiling (mm)

Range (diameter)

Roll

7015014

Silver

8712285325069

Yes

Tilt up to 15°

Up to 360°

5 years

20 / 44.09

Yes

124

124

30 - 337 mm

15

VOGEL'S HOLDING BV (©)

All rights reserved.
Subject to printing errors, technical and price amendments.

Date: 2023-01-25