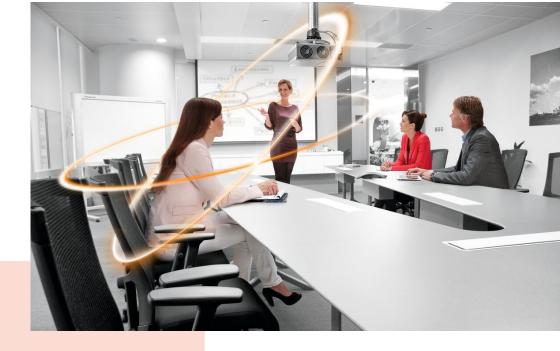

## PPC 1500 Projector Ceiling Mount (silver)

The PPC 1500 projector mount is specially designed for the new generation projectors up to 20 kg. This projector interface is equipped with a unique fine tune adjustability for precise alignment with the projection surface. Once aligned, the projector stays in position.