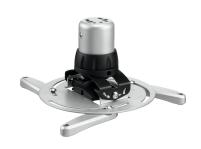

## PPC 1500 Projector Ceiling Mount (silver)

The PPC 1500 projector mount is specially designed for the new generation projectors up to 20 kg. This projector interface is equipped with a unique fine tune adjustability for precise alignment with the projection surface. Once aligned, the projector stays in position.

## PPC 1500 Projector Ceiling Mount (silver)