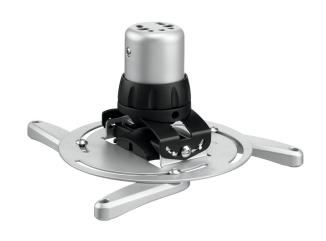

## PPC 1500 Projector Ceiling Mount (silver)

The PPC 1500 projector mount is specially designed for the new generation projectors up to 20 kg. This projector interface is equipped with a unique fine tune adjustability for precise alignment with the projection surface. Once aligned, the projector stays in position.

## PPC 1500 Projector Ceiling Mount (silver)