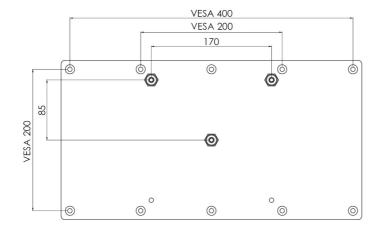

#### 063.0305 VESA 200, 400-200 rental bracket with three point coupling

This bracket remains fastened to the screen and can be used in landscape or portrait screen position. Also compatible with VESA 75, 100, 100–200 mounting pattern. Supplied with three coupling bolts.

#### Features

Weight: 3.00 kg Colour: Black

Maximum load: 50 kg

Screen position: Landscape, Portrait

Type bracket/interface: VESA

Range bracket/interface: VESA 200, 400-200 Mounting system: Three-point coupling