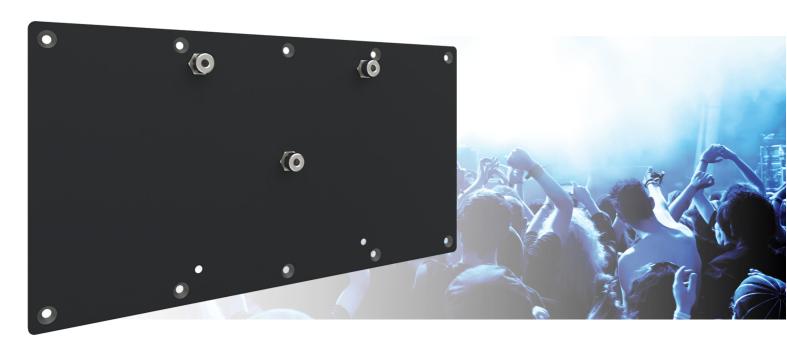

#### 063.0305 VESA 200, 400-200 rental bracket with three point coupling

This bracket remains fastened to the screen and can be used in landscape or portrait screen position. Also compatible with VESA 75, 100, 100–200 mounting pattern. Supplied with three coupling bolts.