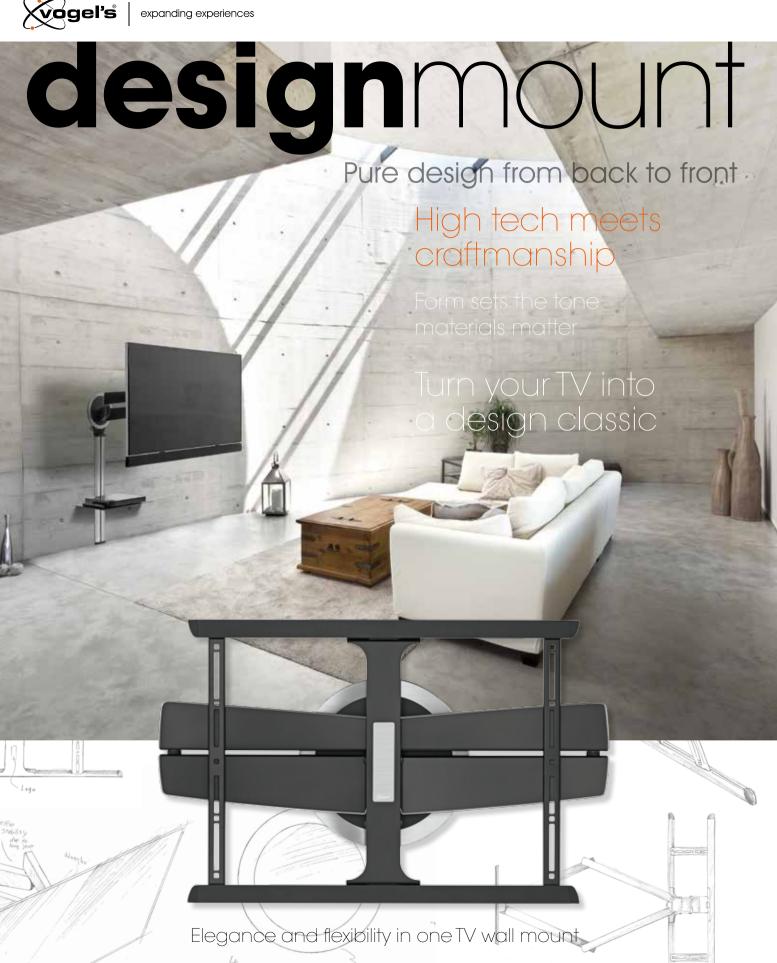

### designmount

pure design from back to front

### Let's take a real close look

Vogel's DesignMount brings a breath of fresh air to the wall mount market. We paid special attention to every detail and tried to create a wall mount which looks and feels luxurious. One look and you will always recognize it. One touch and you will love how easily it moves.

## One beautiful system

The DesignMount (NEXT 7345) folds effortlessly against the wall, leaving a minimal amount of space between the mount and the wall. Its robust frame is designed to support TVs ranging from 40" to 65" (102-165 cm), weighing up to 30 kg.