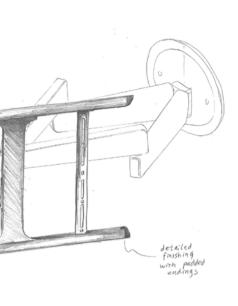

### Let's take a real close look

Vogel's DesignMount brings a breath of fresh air to the wall mount market. We paid special attention to every detail and tried to create a wall mount which looks and feels luxurious. One look and you will always recognize it. One touch and you will love how easily it moves.

### DesignMount NEXT 7345, wall mount

- · Sleek, graceful design
- Brushed aluminium and chrome accents
- Screen Protection System (SPS®): Vogel's patented SPS protects your flatscreen from bumping into the wall when turning
- Smart Movement Mechanism (SMM®): The patented SMM lets you move your TV screen with the touch of a fingertip
- Magnetic Home Position: Your screen always straight with the Vogel's patented Easy Click home system
- Easy adjust: Straight mounting guaranteed
- Cable Inlay System (CIS®): Hide all unsightly cables
- Extends up to 72 cm/28.3 inch from the wall
- Turn up to 120° and tilt up to 20° (VESA 600 x 400)