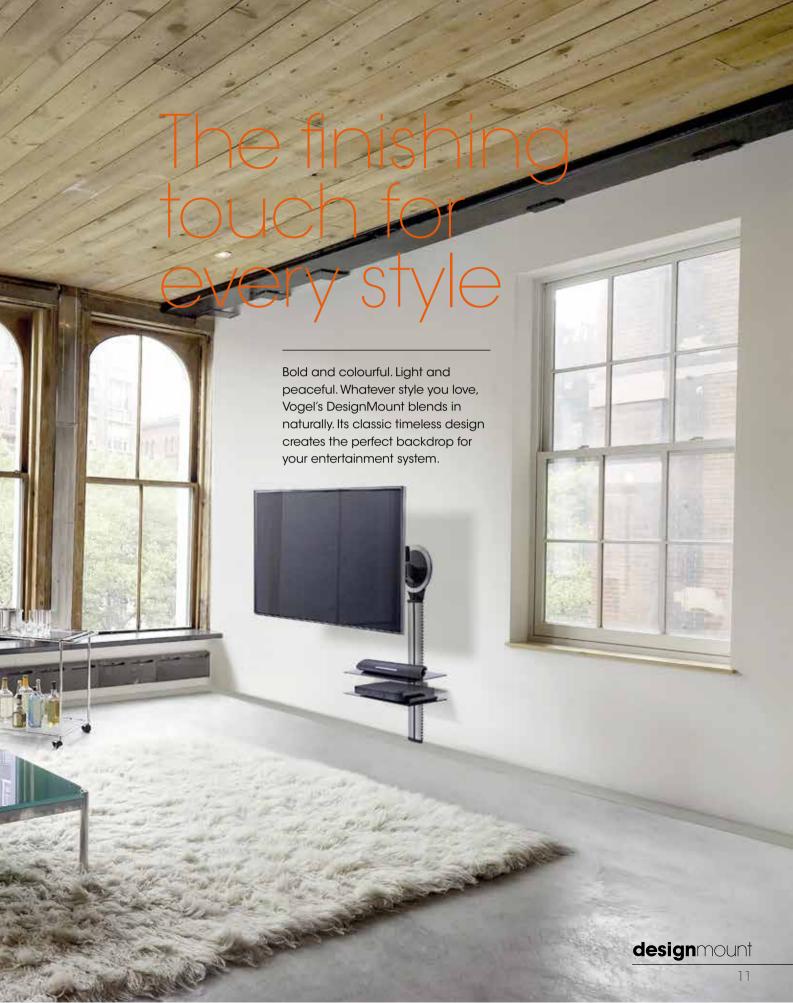

### Let's take a real close look

Vogel's DesignMount brings a breath of fresh air to the wall mount market. We paid special attention to every detail and tried to create a wall mount which looks and feels luxurious. One look and you will always recognize it. One touch and you will love how easily it moves.

Turns up to 120 degrees Get the best view from any point in the room.

Screen Protection System (SPS®)
Protects your TV screen at all times. No matter how far you turn it, you have the peace of mind of knowing that it will not come into contact with the wall.