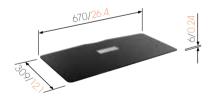

The 100 cm long Cable Column (NEXT 7840) repeats the brushed aluminium finish of the DesignMount. It neatly conceals up to 10 cables and can be mounted at the ideal viewing height for the TV.

The advantage of Vogel's AV Multi Support (NEXT 7825) is its broad shelves. These give you a sturdy piece of furniture to hold your valuable equipment. Perfect for a Blu-ray player, gaming equipment and console, centre speaker, etc. It looks classy with its smoked black glass. You can use more than one support to stack up all your equipment.

#### **NEXT 7825, AV multi support**

- · Sleek graceful design
- · Complete solution for all media equipment
- Size (w x d): 67 X 31 cm / 26.4 X 12.1 inch
- Max weight: 10 kg / 22 lbs
- Made of high quality safety glass
- · Can be positioned at any height in the column
- Must be combined with cable column NEXT 7840