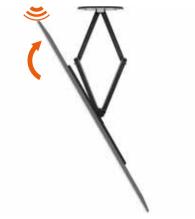

Turns up to 120 degrees Get the best view from any point in the room.

Screen Protection System (SPS®)
Protects your TV screen at all times. No matter how far you turn it, you have the peace of mind of knowing that it will not come into contact with the wall.

**Tilt up to 20 degrees**Tilt your TV up to 20 degrees for a comfortable view or to avoid light reflections on your screen.

Easy adjust
We developed this product with easy mounting in
mind, and put a lot of effort into helping you get a
level mounting with the least amount of effort.

**Smart Movement Mechanism (SMM®)**This patented feature lets you move your TV screen with the touch of your fingertip.

**Hide your cables** Create a clean sleek look by concealing cables from sight.