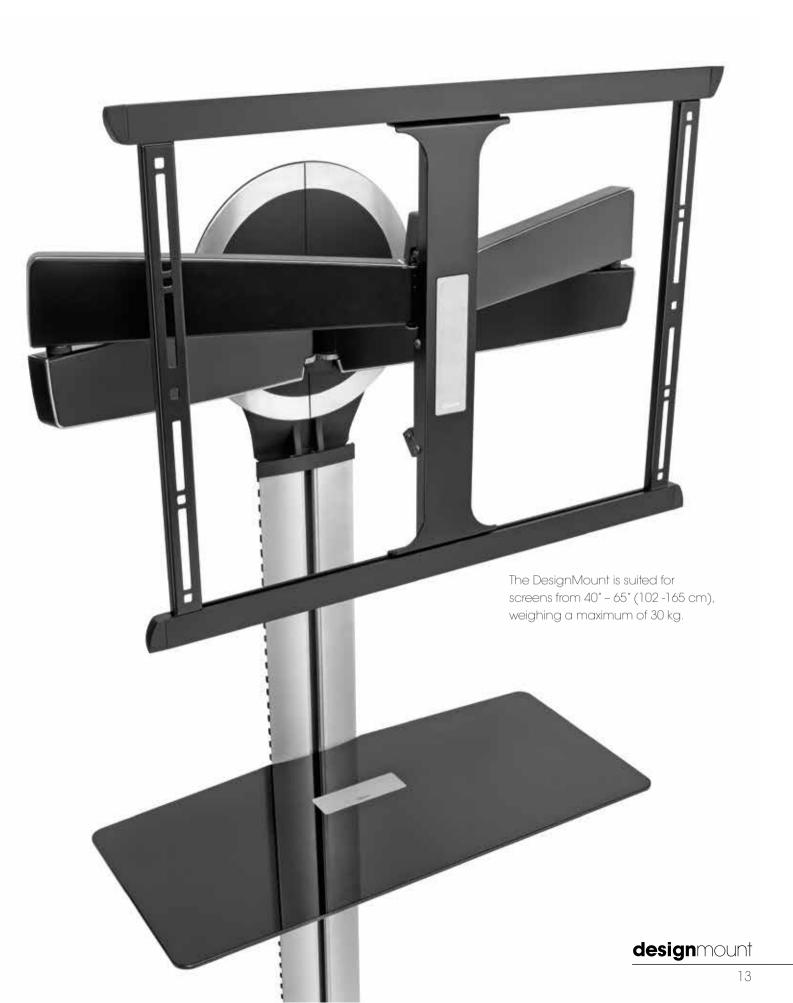

## One beautiful system

The DesignMount (NEXT 7345) folds effortlessly against the wall, leaving a minimal amount of space between the mount and the wall. Its robust frame is designed to support TVs ranging from 40" to 65" (102-165 cm), weighing up to 30 kg.

### DesignMount NEXT 7345, wall mount

- · Sleek, graceful design
- Brushed aluminium and chrome accents
- Screen Protection System (SPS®): Vogel's patented SPS protects your flatscreen from bumping into the wall when turning
- Smart Movement Mechanism (SMM®): The patented SMM lets you move your TV screen with the touch of a fingertip
- Magnetic Home Position: Your screen always straight with the Vogel's patented Easy Click home system
- Easy adjust: Straight mounting guaranteed
- Cable Inlay System (CIS®): Hide all unsightly cables
- Extends up to 72 cm/28.3 inch from the wall
- Turn up to 120° and tilt up to 20° (VESA 600 x 400)