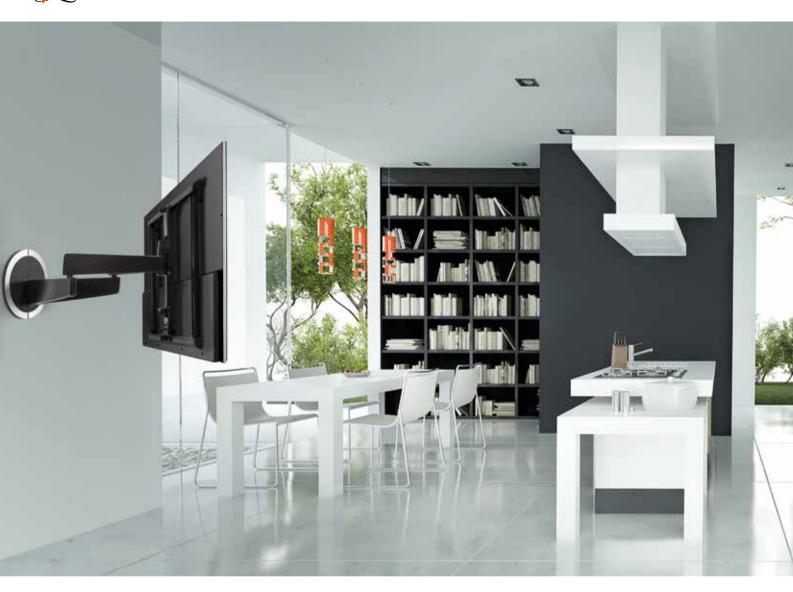

Turns up to 120 degrees Get the best view from any point in the room.

Screen Protection System (SPS®)
Protects your TV screen at all times. No matter how far you turn it, you have the peace of mind of knowing that it will not come into contact with the wall.

**Tilt up to 20 degrees**Tilt your TV up to 20 degrees for a comfortable view or to avoid light reflections on your screen.

Easy adjust
We developed this product with easy mounting in
mind, and put a lot of effort into helping you get a
level mounting with the least amount of effort.

**Smart Movement Mechanism (SMM®)**This patented feature lets you move your TV screen with the touch of your fingertip.

**Hide your cables** Create a clean sleek look by concealing cables from sight.

## One beautiful system

The DesignMount (NEXT 7345) folds effortlessly against the wall, leaving a minimal amount of space between the mount and the wall. Its robust frame is designed to support TVs ranging from 40" to 65" (102-165 cm), weighing up to 30 kg.