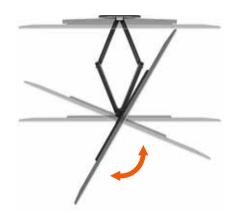

Turns up to 120 degrees Get the best view from any point in the room.

Screen Protection System (SPS®)
Protects your TV screen at all times. No matter how far you turn it, you have the peace of mind of knowing that it will not come into contact with the wall.

**Tilt up to 20 degrees**Tilt your TV up to 20 degrees for a comfortable view or to avoid light reflections on your screen.

Easy adjust
We developed this product with easy mounting in
mind, and put a lot of effort into helping you get a
level mounting with the least amount of effort.