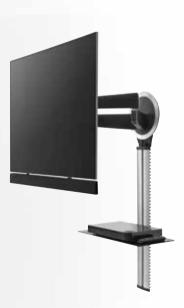

### The perfect entertainment system

What does the perfect entertainment system look like? Beautiful entertainment starts with Vogel's DesignMount and continues with Vogel's Cable Column, AV Multi Support or Universal Sound Bar Mount. This entire system goes together to create a unique focal point on the wall that looks great and works fantastic.

We designed it so it seems like your TV floats in the air with no cables in sight. They are neatly concealed and connected to a media player or speaker system at any height needed. The sturdy, tempered black glass of the AV Multi Support offers room for Blu-ray players, a gaming console or other equipment. You can stack several supports on the

Column to create the perfect media centre for your needs.
They are the same width as the TV, because we felt that this would provide a balanced form when combined with the TV.

A Sound Bar extension can be neatly added to enhance your listening experience.

The 100 cm long Cable Column (NEXT 7840) repeats the brushed aluminium finish of the DesignMount. It neatly conceals up to 10 cables and can be mounted at the ideal viewing height for the TV.

The advantage of Vogel's AV Multi Support (NEXT 7825) is its broad shelves. These give you a sturdy piece of furniture to hold your valuable equipment. Perfect for a Blu-ray player, gaming equipment and console, centre speaker, etc. It looks classy with its smoked black glass. You can use more than one support to stack up all your equipment.

### NEXT 7840, Cable column

- · Sleek, graceful design
- · Cable column 100 cm / 39.6"
- Especially designed for DesignMount NEXT 7345
- Aluminium product
- · Hide up to 10 cables
- Only 2 cm / 0.08 inch from the wall
- Combine with NEXT 7825 AV Multi support to store AV & multimedia equipment (Max. 4x NEXT 7825)
- Combine with SOUND 3400 Sound Bar mount

#### **NEXT 7825, AV multi support**

- · Sleek graceful design
- · Complete solution for all media equipment
- Size (w x d): 67 X 31 cm / 26.4 X 12.1 inch
- Max weight: 10 kg / 22 lbs
- Made of high quality safety glass
- · Can be positioned at any height in the column
- Must be combined with cable column NEXT 7840