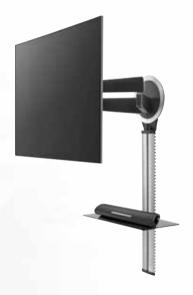

### The perfect entertainment system

What does the perfect entertainment system look like? Beautiful entertainment starts with Vogel's DesignMount and continues with Vogel's Cable Column, AV Multi Support or Universal Sound Bar Mount. This entire system goes together to create a unique focal point on the wall that looks great and works fantastic.

We designed it so it seems like your TV floats in the air with no cables in sight. They are neatly concealed and connected to a media player or speaker system at any height needed. The sturdy, tempered black glass of the AV Multi Support offers room for Blu-ray players, a gaming console or other equipment. You can stack several supports on the

Column to create the perfect media centre for your needs.
They are the same width as the TV, because we felt that this would provide a balanced form when combined with the TV.

A Sound Bar extension can be neatly added to enhance your listening experience.

The 100 cm long Cable Column (NEXT 7840) repeats the brushed aluminium finish of the DesignMount. It neatly conceals up to 10 cables and can be mounted at the ideal viewing height for the TV.

The advantage of Vogel's AV Multi Support (NEXT 7825) is its broad shelves. These give you a sturdy piece of furniture to hold your valuable equipment. Perfect for a Blu-ray player, gaming equipment and console, centre speaker, etc. It looks classy with its smoked black glass. You can use more than one support to stack up all your equipment.

### NEXT 7840, Cable column

- · Sleek, graceful design
- · Cable column 100 cm / 39.6"
- Especially designed for DesignMount NEXT 7345
- Aluminium product
- · Hide up to 10 cables
- Only 2 cm / 0.08 inch from the wall
- Combine with NEXT 7825 AV Multi support to store AV & multimedia equipment (Max. 4x NEXT 7825)
- Combine with SOUND 3400 Sound Bar mount

#### **NEXT 7825, AV multi support**

- · Sleek graceful design
- · Complete solution for all media equipment
- Size (w x d): 67 X 31 cm / 26.4 X 12.1 inch
- Max weight: 10 kg / 22 lbs
- Made of high quality safety glass
- · Can be positioned at any height in the column
- Must be combined with cable column NEXT 7840