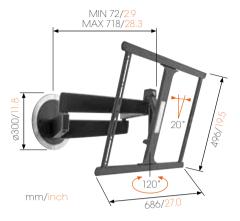

Turns up to 120 degrees Get the best view from any point in the room.

Screen Protection System (SPS®)
Protects your TV screen at all times. No matter how far you turn it, you have the peace of mind of knowing that it will not come into contact with the wall.

**Tilt up to 20 degrees**Tilt your TV up to 20 degrees for a comfortable view or to avoid light reflections on your screen.

Easy adjust
We developed this product with easy mounting in
mind, and put a lot of effort into helping you get a
level mounting with the least amount of effort.

### DesignMount NEXT 7345, wall mount

- · Sleek, graceful design
- Brushed aluminium and chrome accents
- Screen Protection System (SPS®): Vogel's patented SPS protects your flatscreen from bumping into the wall when turning
- Smart Movement Mechanism (SMM®): The patented SMM lets you move your TV screen with the touch of a fingertip
- Magnetic Home Position: Your screen always straight with the Vogel's patented Easy Click home system
- Easy adjust: Straight mounting guaranteed
- Cable Inlay System (CIS®): Hide all unsightly cables
- Extends up to 72 cm/28.3 inch from the wall
- Turn up to 120° and tilt up to 20° (VESA 600 x 400)