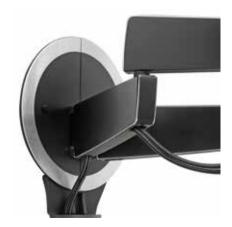

**Smart Movement Mechanism (SMM®)**This patented feature lets you move your TV screen with the touch of your fingertip.

**Hide your cables** Create a clean sleek look by concealing cables from sight.

### DesignMount NEXT 7345, wall mount

- · Sleek, graceful design
- Brushed aluminium and chrome accents
- Screen Protection System (SPS®): Vogel's patented SPS protects your flatscreen from bumping into the wall when turning
- Smart Movement Mechanism (SMM®): The patented SMM lets you move your TV screen with the touch of a fingertip
- Magnetic Home Position: Your screen always straight with the Vogel's patented Easy Click home system
- Easy adjust: Straight mounting guaranteed
- Cable Inlay System (CIS®): Hide all unsightly cables
- Extends up to 72 cm/28.3 inch from the wall
- Turn up to 120° and tilt up to 20° (VESA 600 x 400)