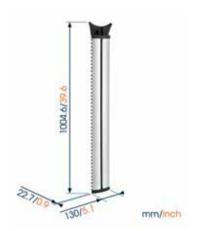

The 100 cm long Cable Column (NEXT 7840) repeats the brushed aluminium finish of the DesignMount. It neatly conceals up to 10 cables and can be mounted at the ideal viewing height for the TV.

The advantage of Vogel's AV Multi Support (NEXT 7825) is its broad shelves. These give you a sturdy piece of furniture to hold your valuable equipment. Perfect for a Blu-ray player, gaming equipment and console, centre speaker, etc. It looks classy with its smoked black glass. You can use more than one support to stack up all your equipment.

### NEXT 7840, Cable column

- · Sleek, graceful design
- · Cable column 100 cm / 39.6"
- Especially designed for DesignMount NEXT 7345
- Aluminium product
- · Hide up to 10 cables
- Only 2 cm / 0.08 inch from the wall
- Combine with NEXT 7825 AV Multi support to store AV & multimedia equipment (Max. 4x NEXT 7825)
- Combine with SOUND 3400 Sound Bar mount