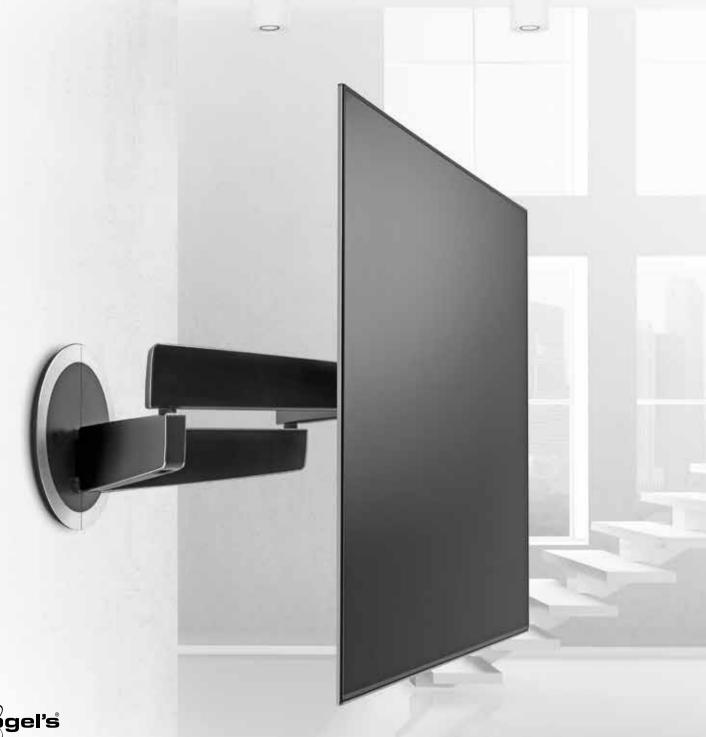

### Let's take a real close look

Vogel's DesignMount brings a breath of fresh air to the wall mount market. We paid special attention to every detail and tried to create a wall mount which looks and feels luxurious. One look and you will always recognize it. One touch and you will love how easily it moves.

Turns up to 120 degrees Get the best view from any point in the room.

Screen Protection System (SPS®)
Protects your TV screen at all times. No matter how far you turn it, you have the peace of mind of knowing that it will not come into contact with the wall.

**Tilt up to 20 degrees**Tilt your TV up to 20 degrees for a comfortable view or to avoid light reflections on your screen.

Easy adjust
We developed this product with easy mounting in
mind, and put a lot of effort into helping you get a
level mounting with the least amount of effort.

**Smart Movement Mechanism (SMM®)**This patented feature lets you move your TV screen with the touch of your fingertip.

**Hide your cables** Create a clean sleek look by concealing cables from sight.

## One beautiful system

The DesignMount (NEXT 7345) folds effortlessly against the wall, leaving a minimal amount of space between the mount and the wall. Its robust frame is designed to support TVs ranging from 40" to 65" (102-165 cm), weighing up to 30 kg.