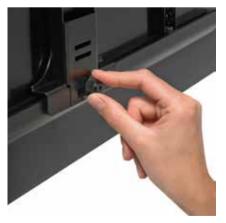

**Smart Movement Mechanism (SMM®)**This patented feature lets you move your TV screen with the touch of your fingertip.

**Hide your cables** Create a clean sleek look by concealing cables from sight.

### DesignMount NEXT 7345, wall mount

- · Sleek, graceful design
- Brushed aluminium and chrome accents
- Screen Protection System (SPS®): Vogel's patented SPS protects your flatscreen from bumping into the wall when turning
- Smart Movement Mechanism (SMM®): The patented SMM lets you move your TV screen with the touch of a fingertip
- Magnetic Home Position: Your screen always straight with the Vogel's patented Easy Click home system
- Easy adjust: Straight mounting guaranteed
- Cable Inlay System (CIS®): Hide all unsightly cables
- Extends up to 72 cm/28.3 inch from the wall
- Turn up to 120° and tilt up to 20° (VESA 600 x 400)