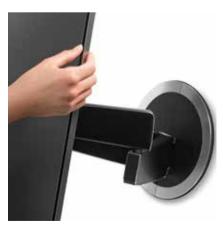

**Tilt up to 20 degrees**Tilt your TV up to 20 degrees for a comfortable view or to avoid light reflections on your screen.

Easy adjust
We developed this product with easy mounting in
mind, and put a lot of effort into helping you get a
level mounting with the least amount of effort.

### DesignMount NEXT 7345, wall mount

- · Sleek, graceful design
- Brushed aluminium and chrome accents
- Screen Protection System (SPS®): Vogel's patented SPS protects your flatscreen from bumping into the wall when turning
- Smart Movement Mechanism (SMM®): The patented SMM lets you move your TV screen with the touch of a fingertip
- Magnetic Home Position: Your screen always straight with the Vogel's patented Easy Click home system
- Easy adjust: Straight mounting guaranteed
- Cable Inlay System (CIS®): Hide all unsightly cables
- Extends up to 72 cm/28.3 inch from the wall
- Turn up to 120° and tilt up to 20° (VESA 600 x 400)