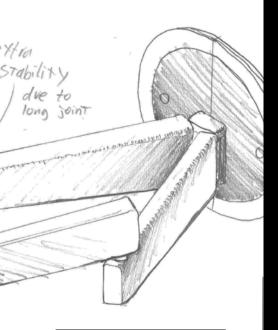

### Let's take a real close look

Vogel's DesignMount brings a breath of fresh air to the wall mount market. We paid special attention to every detail and tried to create a wall mount which looks and feels luxurious. One look and you will always recognize it. One touch and you will love how easily it moves.

Turns up to 120 degrees Get the best view from any point in the room.

Screen Protection System (SPS®)
Protects your TV screen at all times. No matter how far you turn it, you have the peace of mind of knowing that it will not come into contact with the wall.

**Tilt up to 20 degrees**Tilt your TV up to 20 degrees for a comfortable view or to avoid light reflections on your screen.

Easy adjust
We developed this product with easy mounting in
mind, and put a lot of effort into helping you get a
level mounting with the least amount of effort.

**Smart Movement Mechanism (SMM®)**This patented feature lets you move your TV screen with the touch of your fingertip.

**Hide your cables** Create a clean sleek look by concealing cables from sight.