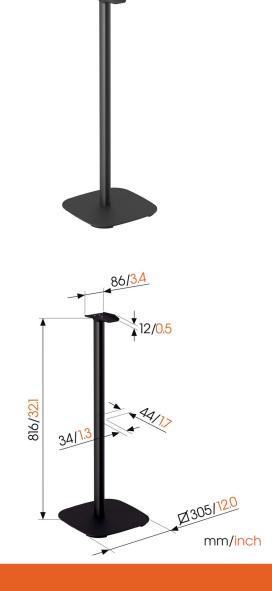

### **Specifications**

Article number (SKU) Colour EAN single box Height Width Depth TÜV certified Guarantee Cable management

Certifications Speaker brand Speaker models 8151330 Black 8712285371943 816 305 305 Yes 5 years Integrated cable management CIS® Cable Inlay System TÜV Sonos Era 300