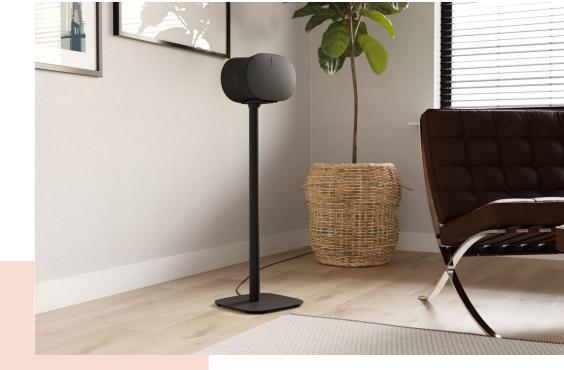

### Sonos Era 300 speaker stand specially designed to provide a superior listening experience

Want to enhance your Sonos Era 300 listening experience without drilling holes in your walls? The Vogel's speaker stand for Sonos Era 300 speakers is the ideal solution! This 82-cm stand positions your speaker perfectly at ear level. This speaker stand is designed to take your listening experience to the next level.