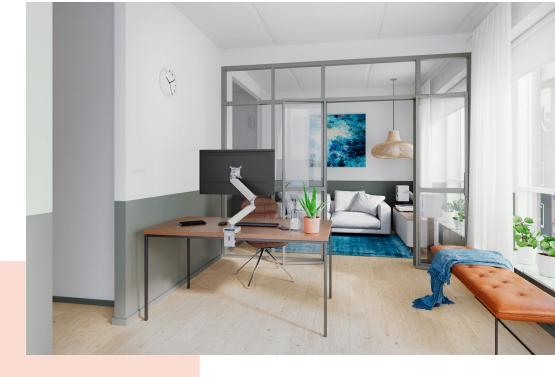

## **Key Benefits**

- Height Adjustable
- Suitable for one, two or a whole series of monitors
- Easy to assemble without tools
- Flexible modular system
- TÜV certified / 10-year guarantee

The ergonomic monitor arm for every workplace The MOMO 4137 is a dynamic monitor arm specially designed for monitors that are regularly adjusted in height, such as at flexible work stations. The monitor arm can bear screens up to 43 inches weighing up to 10 kg.