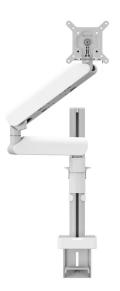

## MOMO 4137 Monitor Arm Motion Plus (white, CE)

## **Key Benefits**

- Height Adjustable
- Suitable for one, two or a whole series of monitors
- Easy to assemble without tools
- Flexible modular system
- TÜV certified / 10-year guarantee

The ergonomic monitor arm for every workplace The MOMO 4137 is a dynamic monitor arm specially designed for monitors that are regularly adjusted in height, such as at flexible work stations. The monitor arm can bear screens up to 43 inches weighing up to 10 kg.







## MOMO 4137 Monitor Arm Motion Plus (white, CE)



## **Specifications**

Min. screen size (inch) 10 Max. screen size (inch) 43 Max. screen size (inch) 43 Universal or fixed hole pattern **Fixed** Max. height of interface (mm) 115 Max. width of interface (mm) 115 10 Max. weight load (kg) 22.05 Max. weight load (Lbs) 751 Max. center display Max. thickness desk 66

Turn Up to 180° Number of pivot points 3

Rotate Up to 180°
Tilt Tilt -20°/+105°

Height adjustment Mechanical spring,
OneFingerMovement

Adjustable depth Yes
Adjustable height Yes

Mounting Possibilities On and through desk

Article number (SKU) 07141371

EAN single box 8712285353642 (CE)

Colour White
TÜV certified Yes
Guarantee 10 years

VOGEL'S HOLDING BV (©)

All rights reserved.
Subject to printing errors, technical a