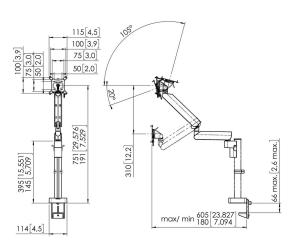

## **Specifications**

Min. screen size (inch) 10 Max. screen size (inch) 43 Max. screen size (inch) 43 Universal or fixed hole pattern **Fixed** Max. height of interface (mm) 115 Max. width of interface (mm) 115 10 Max. weight load (kg) 22.05 Max. weight load (Lbs) 751 Max. center display Max. thickness desk 66

Turn Up to 180° Number of pivot points 3

Rotate Up to 180°
Tilt Tilt -20°/+105°

Height adjustment Mechanical spring,
OneFingerMovement

Adjustable depth Yes
Adjustable height Yes

Mounting Possibilities On and through desk