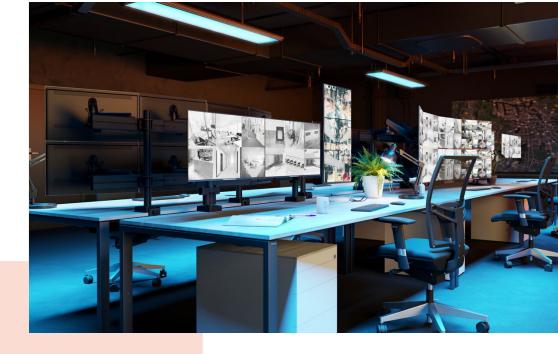

## **Key Benefits**

- Height Adjustable
- Suitable for one, two or a whole series of monitors
- Easy install
- Flexible modular system
- TÜV certified / 10-year guarantee

Build your ideal monitor arm The MOMO C412 Interface Bar Component, 120 cm, is part of MOMO Motion and Motion +. Specially designed for optimal monitor alignment. Endless possibilities Create a multi-monitor set-up with just a few components. Including both straight and angled positions. MOMO monitor arm accessories and components are installed using just one allen (hex) key, cleverly integrated into the product. So you'll always have the right tool at hand.