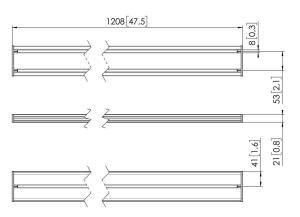

## **Specifications**

Article number (SKU)

Colour

EAN single box

Height
Length
Depth
TÜV certified
Guarantee

7164120

Black

8712285354588