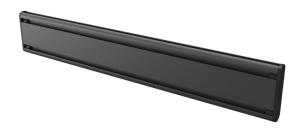

## MOMO C412 Interface Bar Component, 120 cm (black)

## **Specifications**

Article number (SKU)

Colour

EAN single box

Height
Length
Depth
TÜV certified
Guarantee

7164120

Black

8712285354588