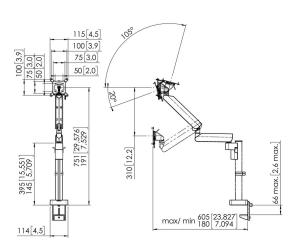

## **Specifications**

Min. screen size (inch) 10 Max. screen size (inch) 43 Max. screen size (inch) 43 Universal or fixed hole pattern **Fixed** Max. height of interface (mm) 115 Max. width of interface (mm) 115 10 Max. weight load (kg) 22.05 Max. weight load (Lbs) 751 Max. center display Max. thickness desk 66

Turn Up to 180° 3 Number of pivot points

Rotate Up to 180° Tilt -20°/+105°

Height adjustment Mechanical spring, OneFingerMovement

Adjustable depth Yes Adjustable height Yes

Mounting Possibilities On and through desk