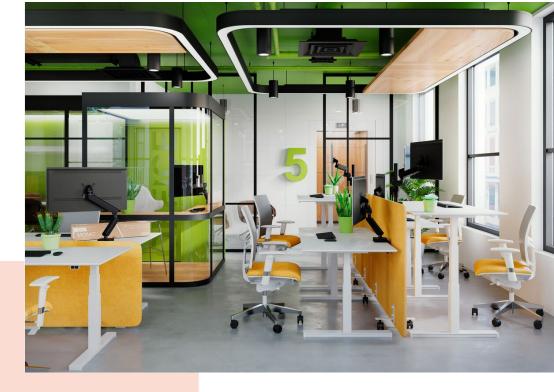

## **Key Benefits**

- Height Adjustable
- Suitable for one, two or a whole series of monitors
- Easy to assemble without tools
- Flexible modular system
- TÜV certified / 10-year guarantee

The ergonomic monitor arm for every workplace The MOMO 4137 is a dynamic monitor arm specially designed for monitors that are regularly adjusted in height, such as at flexible work stations. The monitor arm can bear screens up to 43 inches weighing up to 10 kg.