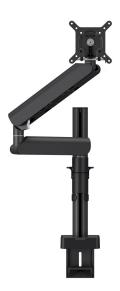

## MOMO 4137 Monitor Arm Motion Plus (black)

## **Key Benefits**

- Height Adjustable
- Suitable for one, two or a whole series of monitors
- Easy to assemble without tools
- Flexible modular system
- TÜV certified / 10-year guarantee

The ergonomic monitor arm for every workplace The MOMO 4137 is a dynamic monitor arm specially designed for monitors that are regularly adjusted in height, such as at flexible work stations. The monitor arm can bear screens up to 43 inches weighing up to 10 kg.

## **MOMO 4137 Monitor Arm Motion Plus (black)**