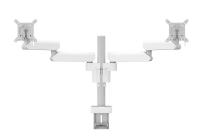

## MOMO 2237 Monitor Arm Motion for 2 monitors (white)

## **Key Benefits**

- Height Adjustable
- Suitable for one, two or a whole series of monitors
- Easy install
- Flexible modular system
- TÜV certified / 10-year guarantee

The ergonomic monitor arm for every workplace The MOMO 2237 is a monitor arm specially designed for two heightadjustable monitors. The monitor arm is suitable for monitors up to 34 inches and weighing up to 20 kg.