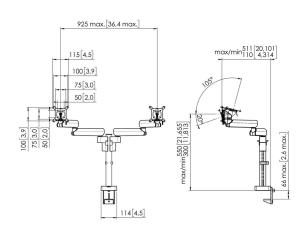

## **Specifications**

Min. screen size (inch) 10 Max. screen size (inch) 34 Max. screen size (inch) 34 Universal or fixed hole pattern **Fixed** Max. height of interface (mm) 115 Max. width of interface (mm) 115 925 Max. display width (mm) Max. weight load (kg) 20 44.09 Max. weight load (Lbs) Max. center display 550 Max. thickness desk 66

Turn Up to 180°
Number of pivot points 3

Number of pivot points3RotateUp to 180°TiltTilt -20°/+105°Height adjustmentManual operated

Adjustable depth Yes
Adjustable height Yes

Mounting Possibilities On and through desk