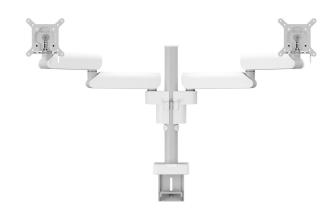

## MOMO 2237 Monitor Arm Motion for 2 monitors (white)

## **Key Benefits**

- Height Adjustable
- Suitable for one, two or a whole series of monitors
- Easy install
- Flexible modular system
- TÜV certified / 10-year guarantee

The ergonomic monitor arm for every workplace The MOMO 2237 is a monitor arm specially designed for two heightadjustable monitors. The monitor arm is suitable for monitors up to 34 inches and weighing up to 20 kg.