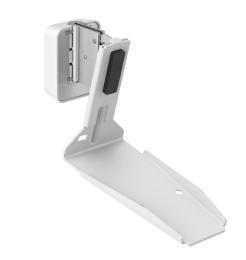

# SWM 4131 Sonos speaker wall mount for Era 300 (white)

#### **Key Benefits**

- Get more out of your Sonos speakers
- Enhance your listening experience
- Tilt and swivel your speaker for the perfect sound
- The integrated spirit level ensures that the speaker mount is hung straight
- Available in black or white to match seamlessly with your Sonos speaker

### Elevate your listening experience with the speaker wall mount for Sonos Era 300 speakers

Install your Sonos Era 300 speaker at any height, even close to the ceiling, with this specially designed speaker wall mount. With a swivel range of up to 60° and a 30° tilt range (upwards or downwards), the Vogel's speaker wall mount allows you to adjust your speakers to the perfect angle.





mm/inch



# SWM 4131 Sonos speaker wall mount for Era 300 (white)



### **Specifications**

Article number (SKU) 8151311
Colour White

EAN single box 8712285371882

Height 124
Width 85
TÜV certified Yes

Tilt Tilt -30°/+30°

Turn Up to 60°

Guarantee 5 years

Certifications TÜV

Speaker brand Sonos

Speaker models Era 300

Spirit level included Yes

VOGEL'S HOLDING BV (©)

All rights reserved.
Subject to printing errors, technical and price amendments.

Date: 2023-09-21