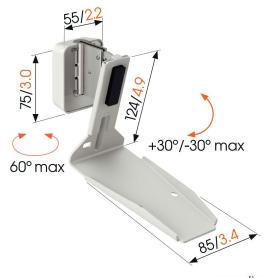

### Elevate your listening experience with the speaker wall mount for Sonos Era 300 speakers

Install your Sonos Era 300 speaker at any height, even close to the ceiling, with this specially designed speaker wall mount. With a swivel range of up to 60° and a 30° tilt range (upwards or downwards), the Vogel's speaker wall mount allows you to adjust your speakers to the perfect angle.

### **Specifications**

Article number (SKU) 8151311
Colour White

EAN single box 8712285371882

Height 124
Width 85
TÜV certified Yes

Tilt Tilt -30°/+30°

Turn Up to 60°

Guarantee 5 years

Certifications TÜV