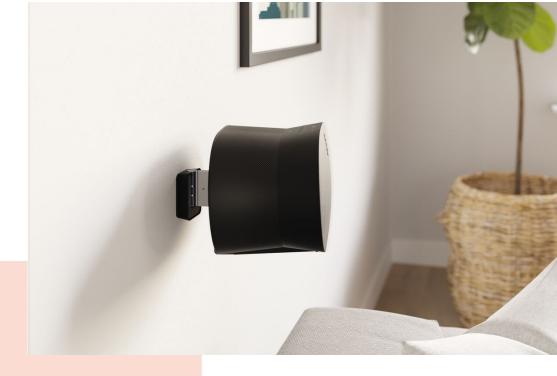

### Elevate your listening experience with the speaker wall mount for Sonos Era 300 speakers

Install your Sonos Era 300 speaker at any height, even close to the ceiling, with this specially designed speaker wall mount. With a swivel range of up to 60° and a 30° tilt range (upwards or downwards), the Vogel's speaker wall mount allows you to adjust your speakers to the perfect angle.

#### **Key Benefits**

- Get more out of your Sonos speakers
- Enhance your listening experience
- Tilt and swivel your speaker for the perfect sound
- The integrated spirit level ensures that the speaker mount is hung straight
- Available in black or white to match seamlessly with your Sonos speaker