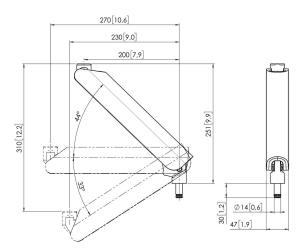

## **Specifications**

Article number (SKU)

Colour

EAN single box

Width

TÜV certified

Guarantee

7163271

White

8712285354403

47 Yes

10 years

VOGEL'S HOLDING BV (©)

All rights reserved.
Subject to printing errors, technical and price amendments.

Date: 2023-06-16

www.vogels.com