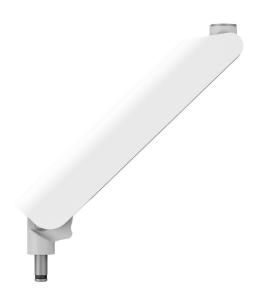

## MOMO C327 Monitor Arm Motion Plus Component, dynamic, 27 cm (white)

## **Key Benefits**

- Height Adjustable
- Suitable for one, two or a whole series of monitors
- Easy to assemble without tools
- Flexible modular system
- TÜV certified / 10-year guarantee

Build your ideal monitor arm The MOMO C327 Monitor Arm Motion+ Component, dynamic, 27 cm, is part of MOMO Motion+. Specially designed for mounting the monitor arm or interface together. Endless possibilities Create a multi-monitor set-up with just a few components. Including both straight and angled positions. MOMO monitor arm accessories and components are installed using just one allen (hex) key, cleverly integrated into the product. So you'll always have the right tool at hand.