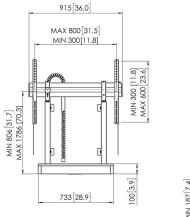

## **Specifications**

| Article number (SKU)                         | 7320085       |
|----------------------------------------------|---------------|
| Colour                                       | White         |
| EAN single box                               | 8712285357404 |
| Height                                       | 1118          |
| Width                                        | 915           |
| Depth                                        | 120           |
| TÜV certified                                | Yes           |
| Guarantee                                    | 5 years       |
| Min. screen size (inch)                      | 43            |
| Max. screen size (inch)                      | 98            |
| Certifications                               | CE            |
| Max. distance to floor - center display (mm) | 1786          |
| Max. horizontal hole pattern (mm)            | 800           |
| Max. screen size (inch)                      | 98            |
| Max. vertical hole pattern (mm)              | 600           |
| Min. distance to floor - center display (mm) | 806           |
| Min. horizontal hole pattern (mm)            | 300           |
| Min. screen size (inch)                      | 65            |
| Min. vertical hole pattern (mm)              | 300           |
| Motorized                                    | Yes           |
| Height adjustment (mm)                       | 980           |