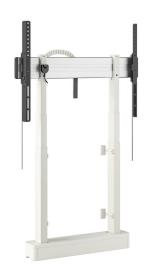

## Adjust your screen to the right height smoothly and safely

The RISE 2008 motorized display and TV lift floor-wall solution holds interactive flat panel displays up to 98" (max. 140 kg). Effortlessly reach the right height at a speed of 80 mm/s with QuickRise™. A travel range of 980mm is suitable for very low or high positions. Safety first The floor and wall mounting ensures that it will be solidly fixed in place in any room. All Vogel's display lifts comply with the highest international safety standards of TÜV, CE, UL and GS. Although they are programmed for 86-inch screens, these motorized lift systems can be used for most 98" monitors. A small software adjustment (height adjustment) may occasionally be required (see user manual).

## **Specifications**

| Article number (SKU)                         | 7320085       |
|----------------------------------------------|---------------|
| Colour                                       | White         |
| EAN single box                               | 8712285357404 |
| Height                                       | 1118          |
| Width                                        | 915           |
| Depth                                        | 120           |
| TÜV certified                                | Yes           |
| Guarantee                                    | 5 years       |
| Min. screen size (inch)                      | 43            |
| Max. screen size (inch)                      | 98            |
| Certifications                               | CE            |
| Max. distance to floor - center display (mm) | 1786          |
| Max. horizontal hole pattern (mm)            | 800           |
| Max. screen size (inch)                      | 98            |
| Max. vertical hole pattern (mm)              | 600           |
| Min. distance to floor - center display (mm) | 806           |
| Min. horizontal hole pattern (mm)            | 300           |
| Min. screen size (inch)                      | 65            |
| Min. vertical hole pattern (mm)              | 300           |
| Motorized                                    | Yes           |
| Height adjustment (mm)                       | 980           |