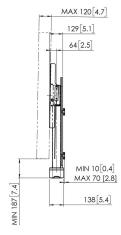

## **Specifications**

| Article number (SKU)                         | 7320085       |
|----------------------------------------------|---------------|
| Colour                                       | White         |
| EAN single box                               | 8712285357404 |
| Height                                       | 1118          |
| Width                                        | 915           |
| Depth                                        | 120           |
| TÜV certified                                | Yes           |
| Guarantee                                    | 5 years       |
| Min. screen size (inch)                      | 43            |
| Max. screen size (inch)                      | 98            |
| Certifications                               | CE            |
| Max. distance to floor - center display (mm) | 1786          |
| Max. horizontal hole pattern (mm)            | 800           |
| Max. screen size (inch)                      | 98            |
| Max. vertical hole pattern (mm)              | 600           |
| Min. distance to floor - center display (mm) | 806           |
| Min. horizontal hole pattern (mm)            | 300           |
| Min. screen size (inch)                      | 65            |
| Min. vertical hole pattern (mm)              | 300           |
| Motorized                                    | Yes           |
| Height adjustment (mm)                       | 980           |