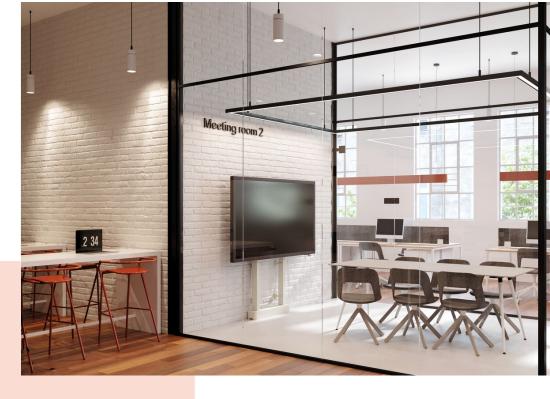

## Adjust your screen to the right height smoothly and safely

The RISE 2008 motorized display and TV lift floor-wall solution holds interactive flat panel displays up to 98" (max. 140 kg). Effortlessly reach the right height at a speed of 80 mm/s with QuickRise™. A travel range of 980mm is suitable for very low or high positions. Safety first The floor and wall mounting ensures that it will be solidly fixed in place in any room. All Vogel's display lifts comply with the highest international safety standards of TÜV, CE, UL and GS. Although they are programmed for 86-inch screens, these motorized lift systems can be used for most 98" monitors. A small software adjustment (height adjustment) may occasionally be required (see user manual).