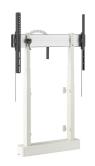

## Adjust your screen to the right height smoothly and safely

The RISE 2008 motorized display and TV lift floor-wall solution holds interactive flat panel displays up to 98" (max. 140 kg). Effortlessly reach the right height at a speed of 80 mm/s with QuickRise™. A travel range of 980mm is suitable for very low or high positions. Safety first The floor and wall mounting ensures that it will be solidly fixed in place in any room. All Vogel's display lifts comply with the highest international safety standards of TÜV, CE, UL and GS. Although they are programmed for 86-inch screens, these motorized lift systems can be used for most 98" monitors. A small software adjustment (height adjustment) may occasionally be required (see user manual).