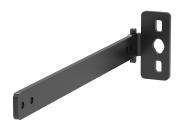

## RISE A162 Longer wall mounts 13–19 cm for RISE 200X display lifts (black)

## **Key Benefits**

- Quick and easy installation
- Complete your RISE Display lift with handy accessories

RISE A 162 wall mounts can be used to mount a RISE 200X display lift further away from the wall (13–19 cm). This might be necessary, for example, to accommodate wider cable covers (mainly seen in Germany and the USA). The RISE A 162 set consists of 4 brackets, available in black and white.