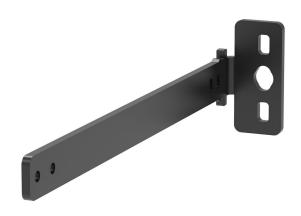

## **Key Benefits**

- Quick and easy installation
- Complete your RISE Display lift with handy accessories

RISE A 162 wall mounts can be used to mount a RISE 200X display lift further away from the wall (13–19 cm). This might be necessary, for example, to accommodate wider cable covers (mainly seen in Germany and the USA). The RISE A 162 set consists of 4 brackets, available in black and white.