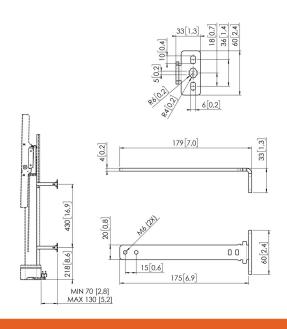

## **Key Benefits**

- Quick and easy installation
- Complete your RISE Display lift with handy accessories

RISE A 162 wall mounts can be used to mount a RISE 200X display lift further away from the wall (13–19 cm). This might be necessary, for example, to accommodate wider cable covers (mainly seen in Germany and the USA). The RISE A 162 set consists of 4 brackets, available in black and white.

## **Specifications**

Adjustable depth

Article number (SKU)

EAN single box

Colour

Certifications

TÜV certified

Guarantee

Yes

7301620

8712285406560

Black

TÜV 5

Yes

5 years

VOGEL'S HOLDING BV (©)