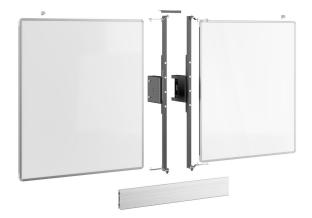

## **Key Benefits**

- 3 step installation in 20 minutes
- For mounting on the RISE trolley, floor stand

Whiteboard set for 75" screens The RISE WBS75M whiteboard set is a universal system, suitable for all types of 75" (interactive) displays. This accessory allows you to mount a whiteboard to the left and right of your 75" screen. The enamelled steel boards are attached top and bottom on a Vogel hinge, which retains friction and writing stability even after frequent use. Nonetheless, should the friction become less than desired over time, the hinge can easily be adjusted. This set is suitable in combination with the RISE 5xxx trolley and floor stands and contains one or two counterweights for extra stability. Due to the height adjustment of 985mm, these lifts require a counterweight to meet safety standards.