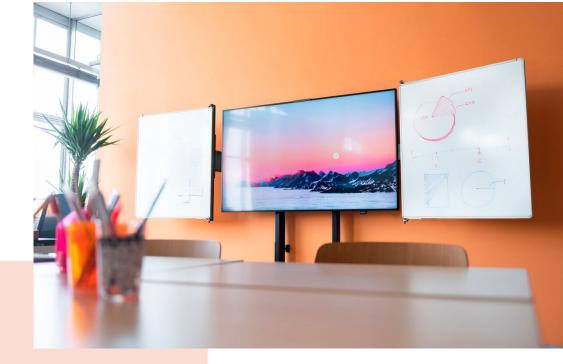

## **Key Benefits**

- 3 step installation in 20 minutes
- For mounting on the RISE trolley, floor stand

Whiteboard set for 75" screens The RISE WBS75M whiteboard set is a universal system, suitable for all types of 75" (interactive) displays. This accessory allows you to mount a whiteboard to the left and right of your 75" screen. The enamelled steel boards are attached top and bottom on a Vogel hinge, which retains friction and writing stability even after frequent use. Nonetheless, should the friction become less than desired over time, the hinge can easily be adjusted. This set is suitable in combination with the RISE 5xxx trolley and floor stands and contains one or two counterweights for extra stability. Due to the height adjustment of 985mm, these lifts require a counterweight to meet safety standards.