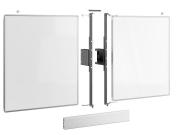

## **Key Benefits**

- 3 step installation in 20 minutes
- For mounting on the RISE trolley, floor stand

Whiteboard set for 75" screens The RISE WBS75M whiteboard set is a universal system, suitable for all types of 75" (interactive) displays. This accessory allows you to mount a whiteboard to the left and right of your 75" screen. The enamelled steel boards are attached top and bottom on a Vogel hinge, which retains friction and writing stability even after frequent use. Nonetheless, should the friction become less than desired over time, the hinge can easily be adjusted. This set is suitable in combination with the RISE 5xxx trolley and floor stands and contains one or two counterweights for extra stability. Due to the height adjustment of 985mm, these lifts require a counterweight to meet safety standards.