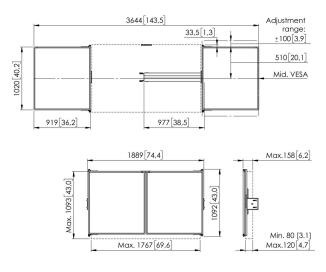

## **Specifications**

| Min. screen size (inch)    | 75            |
|----------------------------|---------------|
| Max. screen size (inch)    | 75            |
| Bracket Interface          | Yes           |
| Adjustable depth           | Yes           |
| Adjustable height          | Yes           |
| Lockable                   | True          |
| Height                     | 1020          |
| Width                      | 3644          |
| Article number (SKU)       | 7301750       |
| EAN single box             | 8712285410581 |
| Colour                     | White         |
| TÜV certified              | No            |
| Guarantee                  | 5 years       |
| Guarantee enamel steel boa | rds 25 years  |