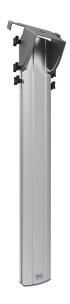

## S063.8695 Display Stage Stand, 950mm

This set consists of a short column topped with a dedicated head and can be placed on any SmartMetals floor plate. The column is 95 cm long and has a tilting head. This allows the display to be tilted to the desired height and angle.