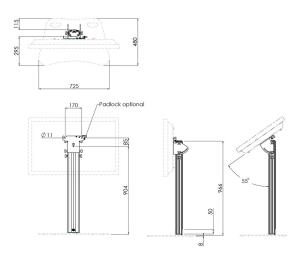

## **Specifications**

Max. screen size (inch) 55 Bracket Interface False Max. weight load (kg) 30 Max. weight load (Lbs) 66.14 Tilt Tilt up to 60°

Height

904 Article number (SKU) S063.8695 EAN single box 8718868873125