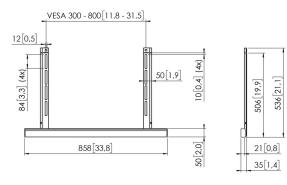

### **Specifications**

| Max. width of interface (mm) | 800           |
|------------------------------|---------------|
| Max. weight load (kg)        | 15            |
| Max. weight load (Lbs)       | 33.07         |
| Adjustable depth             | Yes           |
| Adjustable height            | Yes           |
| Height                       | 536           |
| Width                        | 858           |
| Depth                        | 35            |
| Article number (SKU)         | 7301110       |
| EAN single box               | 8712285356766 |
| Colour                       | Black         |
| Certifications               | TAA TÜV       |