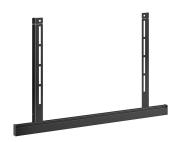

#### **RISE Accessory Mounting Kit**

With the RISE A 111 Accessory Mounting Kit, you can quickly and easily attach accessories to any RISE motorized display lift. This mounting kit is particularly suitable for the A 121 sound bar mount, A 131 laptop support and A 141 video conferencing camera platform. Easy to install The strips are simply attached to the motorized display lift together with the VESA strips when mounting to the display. Mount the accessory above or below a display as required.

# RISE A111 Accessory Interface Rail