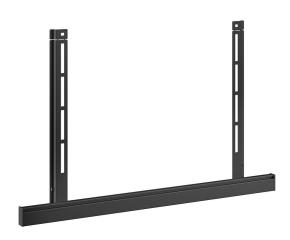

#### **RISE Accessory Mounting Kit**

With the RISE A 111 Accessory Mounting Kit, you can quickly and easily attach accessories to any RISE motorized display lift. This mounting kit is particularly suitable for the A 121 sound bar mount, A 131 laptop support and A 141 video conferencing camera platform. Easy to install The strips are simply attached to the motorized display lift together with the VESA strips when mounting to the display. Mount the accessory above or below a display as required.

# RISE A111 Accessory Interface Rail