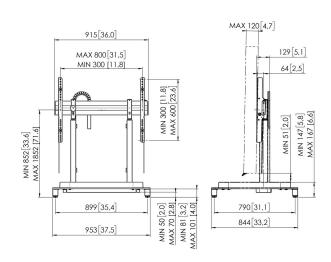

### **Specifications**

| Article number (SKU)                                       | 7351082       |
|------------------------------------------------------------|---------------|
| Colour                                                     | Black         |
| EAN single box                                             | 8712285357701 |
| Height                                                     | 1188          |
| Width                                                      | 955           |
| Depth                                                      | 846           |
| TÜV certified                                              | Yes           |
| Guarantee                                                  | 5 years       |
| Min. screen size (inch)                                    | 43            |
| Max. screen size (inch)                                    | 97            |
| Certifications                                             | CE            |
| Max. distance to floor - cente <mark>r display (mm)</mark> | 1842          |
| Max. horizontal hole pattern (mm)                          | 800           |
| Max. screen size (inch)                                    | 98            |
| Max. vertical hole pattern (mm)                            | 600           |
| Min. distance to floor - cent <mark>er display (mm)</mark> | 862           |
| Min. horizontal hole pattern (mm)                          | 300           |
| Min. screen size (inch)                                    | 65            |
| Min. vertical hole pattern (mm)                            | 300           |
| Motorized                                                  | Yes           |
| Height adjustment (mm)                                     | 980           |