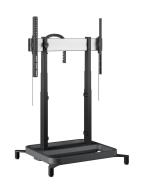

## RISE 5108 Motorized Display Lift Floor Stand 80 mm/s (black, US)

#### Adjust your dipslay to the right height smoothly and safely

A RISE 5108 motorized display and TV lift floor stand is suitable for (interactive flat panel) displays up to 98" and 120 kg max. The lift tilts the screen at a speed of 80 mm/s smoothly and safely with QuickRise™. A travel range of 980 mm is suitable for very low or high positions. Safety first Vogel's display lifts comply with the international safety standards of TÜV, CE, UL and GS. The floor stand base is designed for extra safety during use. Although they are programmed for 86-inch screens, these motorized lift systems can be used for most 98" monitors. A small software adjustment (height adjustment) may occasionally be required (see user manual).