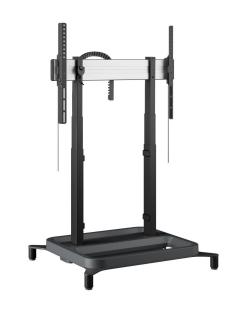

## RISE 5108 Motorized Display Lift Floor Stand 80 mm/s (black, US)

#### Adjust your dipslay to the right height smoothly and safely

A RISE 5108 motorized display and TV lift floor stand is suitable for (interactive flat panel) displays up to 98" and 120 kg max. The lift tilts the screen at a speed of 80 mm/s smoothly and safely with QuickRise™. A travel range of 980 mm is suitable for very low or high positions. Safety first Vogel's display lifts comply with the international safety standards of TÜV, CE, UL and GS. The floor stand base is designed for extra safety during use. Although they are programmed for 86-inch screens, these motorized lift systems can be used for most 98" monitors. A small software adjustment (height adjustment) may occasionally be required (see user manual).