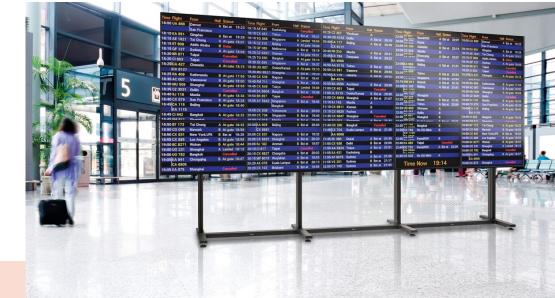

## PUC 2920 Pole 200 cm (black)

The PUC 29xx Series is especially desigened for video wall purposes. The poles are available in lengths of: 200cm, 270cm and 330cm. The poles feature cable management (CIS®) and can be combined with all Connect-it accessories. The PUC 29xx Series can only be used in combination with universal video wall Connect-it components