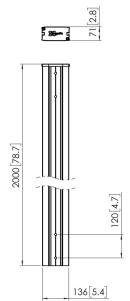

## **Specifications**

Article number (SKU) Colour EAN single box Length TÜV certified Guarantee Back-to-back displays 7229200 Black 8712285335761 2000 Yes 5 years True

VOGEL'S HOLDING BV (©)

All rights reserved. Subject to printing errors, technical and price amendments.