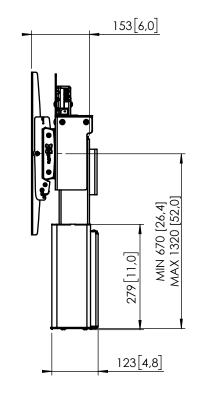

## Product data sheet WE 5064 Motorized wall mounted

Dimensions in mm [inch]

Note : This document and specifications herein are confidential and the exclusive property of Vogel's Products b.v. Neither this design nor any information contained in this drawing may be reproduced or disclosed to others without written consent of Vogel's Products b.v. The design and information will not be reproduced, copied or used, either in part or in its entirety, as the basis for the manufacture or sale of items without written permission. Warning: "Bease study all instructions and illustrations carefully before installation. Information in this document is subject to change without further notice.