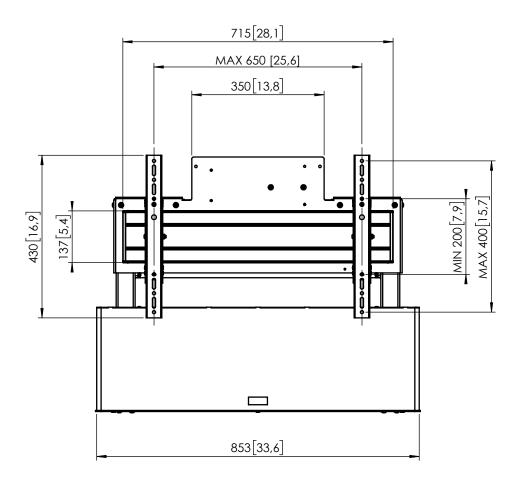

## Product data sheet WE 5064 Motorized wall mounted

Dimensions in mm [inch]

Note : This document and specifications herein are confidential and the exclusive property of Vogel's Products b.v. Neither this design nor any information contained in this drawing may be reproduced or disclosed to others without written consent of Vogel's Products b.v. The design and information will not be reproduced, copied or used, either in part or in its entirety, as the basis for the manufacture or sale of items without written permission. Warning: "Bease study all instructions and illustrations carefully before installation. Information in this document is subject to change without further notice.