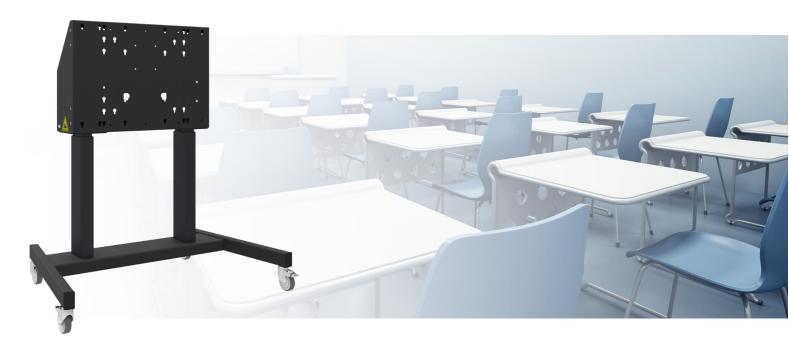

#### 062.7205B Floor lift on wheels incl. anti-collision, max. 86 inch, 120 kg - BLACK

This black trolley offers thanks to its double columns extra stability and robustness for working with a touch display. The display can easily be adjusted in height with the remote control, it adjusts it silently & electrically in height. At the back side of the mounting utility, space is reserved for placing a mini PC or thin client.

This product can easily be combined with the floor lift accessories (for example five surface solution, soundbar bracket or a compact lockable cover). For easy handling, a set of handles is available as an accessory.