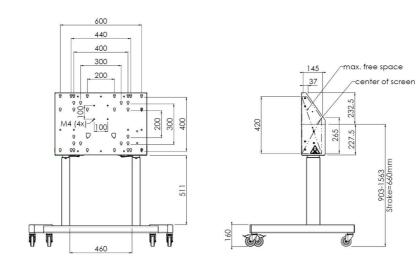

## Features

Minimum length: 903 mm Maximum length: 1563 mm (centre VESA) Weight: 41.00 kg Colour: Black Maximum load: 120 kg Screen position: Landscape, Portrait Inch range: max. 86 inch Mobile / fixed: Mobile Height adjustment: Electrical 660mm, speed up to 38 mm/s Bracket/interface: Included Type bracket/interface: VESA Range bracket/interface: Max. 800x600 Cable duct: 30 mm Ø Other information: - Incl. anti-collision. - 052.7288 expansion set for lift bracket included free of charge.