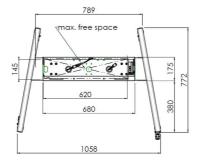

## Features

Minimum length: 903 mm Maximum length: 1563 mm (centre VESA) Weight: 41.00 kg Colour: Black Maximum load: 120 kg Screen position: Landscape, Portrait Inch range: max. 86 inch Mobile / fixed: Mobile Height adjustment: Electrical 660mm, speed up to 38 mm/s Bracket/interface: Included Type bracket/interface: VESA Range bracket/interface: Max. 800x600 Cable duct: 30 mm Ø Other information: - Incl. anti-collision. - 052.7288 expansion set for lift bracket included free of charge.