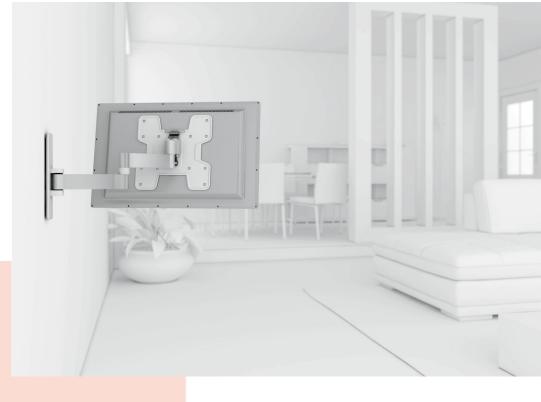

## WALL 2145 Full-Motion TV Wall Mount (white)

## For TVs up to 40 inch (102 cm)

WALL 2145 is a durable TV wall mount, suitable for 19 to 40 inch (48 to 102 cm) TVs weighing up to 15 kg (33 lbs). Flexible viewing from anywhere in the room Now you can enjoy watching TV from different places with the WALL 2145 full-motion mount from Vogel's. The perfect view from the dining area and from the nearby living room. A great way to see your favourite TV show from a variety of places.