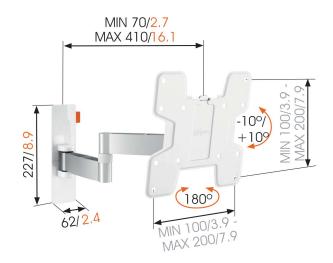

## **Specifications**

Article number (SKU) 8353061
Colour White

EAN single box 8712285327766

Product size S
TÜV certified Yes

Tilt -10°/+10°

Turn Full motion (up to 180°)

Guarantee Lifetime

Min. screen size (inch) 19

Max. screen size (inch) 40

Max. weight load (kg/Lbs) 15 / 33.07

Max. bolt size M8

Max. boil size

Max. height of interface (mm)

Max. width of interface (mm)

Certifications

M8

301

TÜV

Universal or fixed hole pattern

Max. distance to the wall (mm / inch)

Min. distance to the wall (mm / inch)

70 / 2.76

Number of pivot points

3