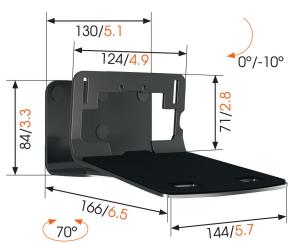

mm/inch

Tilt up to 10°

Up to 70°

5 years

6.5 / 14.33

ΤÜV

Sonos HEOS Universal

Denon HEOS 5 Denon HEOS 7 Sonos PLAY:5 (Gen 2) Sonos Five Universal

VOGEL'S HOLDING BV (©)