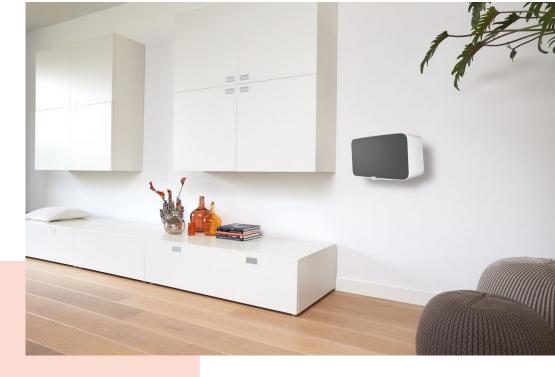

#### Get more out of your speaker

Integrate your speaker seamlessly into your interior design by mounting it anywhere on your wall with the Vogel's SOUND 3205 wall mount. The Mount can be placed high or low, out of sight or in plain view - the wide turn (70°) and tilt (10° down) capacity make sure that you can always angle your speaker to sound best. This low-profile speaker mount provides secure support for your speaker and comes in black or white to match the colour of your speaker.