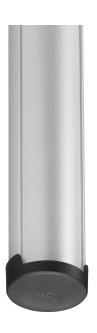

## PUC 2430 Pole 300 cm (silver)

## **Key Benefits**

- Stylish high-end design
- Modular components
- Cable management
- Also suitable for sloped ceilings
- Easy install

The PUC 2430 is an 300 cm pole and is a part of the modular Connect-it system with which you can create your own ceiling solution for small- to medium-sized displays.







## PUC 2430 Pole 300 cm (silver)



## **Specifications**

Back-to-back displays

Article number (SKU) 7224304 Colour Silver

EAN single box 8712285344565

 EARNSINGLE BOX
 871228334

 Length
 3000

 Width
 60

 TÜV certified
 Yes

 Guarantee
 5 years

 Max. weight load (kg/Lbs)
 40 / 88.18

False

VOGEL'S HOLDING BV (©)

All rights reserved.
Subject to printing errors, technical and price amendments.

Date: 2023-01-30