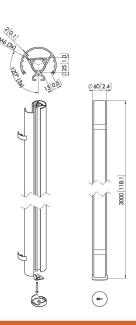

## **Specifications**

Back-to-back displays

Article number (SKU) 7224304 Colour Silver

EAN single box 8712285344565

 EARNSINGLE BOX
 871228334

 Length
 3000

 Width
 60

 TÜV certified
 Yes

 Guarantee
 5 years

 Max. weight load (kg/Lbs)
 40 / 88.18

False

VOGEL'S HOLDING BV (©)

All rights reserved.
Subject to printing errors, technical and price amendments.

Date: 2023-01-30