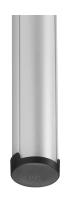

## PUC 2430 Pole 300 cm (silver)

## **Key Benefits**

- Stylish high-end design
- Modular components
- Cable management
- Also suitable for sloped ceilings
- Easy install

The PUC 2430 is an 300 cm pole and is a part of the modular Connect-it system with which you can create your own ceiling solution for small- to medium-sized displays.







## PUC 2430 Pole 300 cm (silver)



## **Specifications**

Back-to-back displays

Article number (SKU) 7224304 Colour Silver

EAN single box 8712285344565

 EARNSINGLE BOX
 871228334

 Length
 3000

 Width
 60

 TÜV certified
 Yes

 Guarantee
 5 years

 Max. weight load (kg/Lbs)
 40 / 88.18

False

VOGEL'S HOLDING BV (©)

All rights reserved.
Subject to printing errors, technical and price amendments.

Date: 2023-01-30