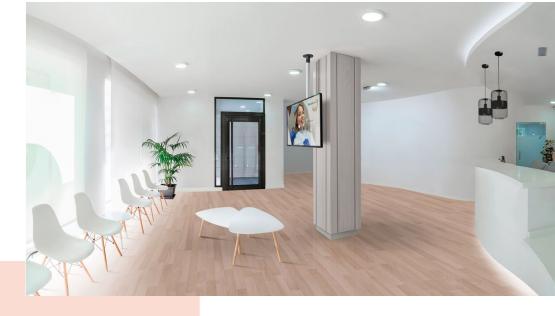

## **Key Benefits**

- Stylish high-end design
- Modular components
- Cable management
- Also suitable for sloped ceilings
- Easy install

The PUC 2430 is an 300 cm pole and is a part of the modular Connect-it system with which you can create your own ceiling solution for small- to medium-sized displays.