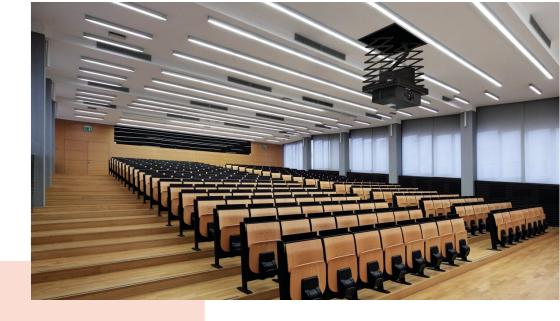

## **PPL 2500 Projector Lift System**

The PPL 2500 projector lift system is the perfect solution for the integration of a large projector at a ceiling for example in an auditorium or conference hall. The lift is equipped with a heavy-duty but silent motor which assures a fast and stable up-down movement of the projector. Furthermore, the motor is provided with an RF remote controller and offers the possibility to set three motor limit stops: an upper, intermediate and a down stop. The intermediate stop can be set at the desired height for projection mode, whereas the down one can be adjusted up to 500 cm stroke and can be used as a service mode position. The maximum weight capacity of the projector lift is 95 kg.