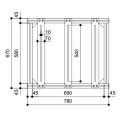

## **Specifications**

Article number (SKU) 7025000

Colour Black

EAN single box 8712285338465

Width 790 Depth 890 TÜV certified Yes Guarantee 2 years Guarantee electrical parts 2 years 265 Average power consumption (W) Certifications CE TAA 5705 Max. distance to ceiling (mm) Min. distance to ceiling (mm) 705