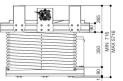

## **Specifications**

Article number (SKU) 7025000

Colour Black

EAN single box 8712285338465

Width 790 Depth 890 TÜV certified Yes Guarantee 2 years Guarantee electrical parts 2 years 265 Average power consumption (W) Certifications CE TAA 5705 Max. distance to ceiling (mm) Min. distance to ceiling (mm) 705

Voltage 230 V, 50 Hz

VOGEL'S HOLDING BV (©)

All rights reserved.
Subject to printing errors, technical and price amendments.

Date: 2023-04-28