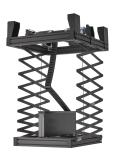

## **PPL 2500 Projector Lift System**

The PPL 2500 projector lift system is the perfect solution for the integration of a large projector at a ceiling for example in an auditorium or conference hall. The lift is equipped with a heavy-duty but silent motor which assures a fast and stable up-down movement of the projector. Furthermore, the motor is provided with an RF remote controller and offers the possibility to set three motor limit stops: an upper, intermediate and a down stop. The intermediate stop can be set at the desired height for projection mode, whereas the down one can be adjusted up to 500 cm stroke and can be used as a service mode position. The maximum weight capacity of the projector lift is 95 kg.