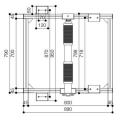

## **Specifications**

Article number (SKU) 7025000

Colour Black

EAN single box 8712285338465

Width 790 Depth 890 TÜV certified Yes Guarantee 2 years Guarantee electrical parts 2 years 265 Average power consumption (W) Certifications CE TAA 5705 Max. distance to ceiling (mm) Min. distance to ceiling (mm) 705

Voltage 230 V, 50 Hz

VOGEL'S HOLDING BV (©)

All rights reserved.
Subject to printing errors, technical and price amendments.

Date: 2023-04-28