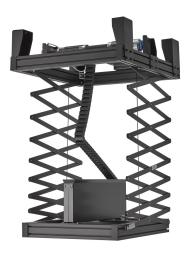

## **PPL 2500 Projector Lift System**

The PPL 2500 projector lift system is the perfect solution for the integration of a large projector at a ceiling for example in an auditorium or conference hall. The lift is equipped with a heavy-duty but silent motor which assures a fast and stable up-down movement of the projector. Furthermore, the motor is provided with an RF remote controller and offers the possibility to set three motor limit stops: an upper, intermediate and a down stop. The intermediate stop can be set at the desired height for projection mode, whereas the down one can be adjusted up to 500 cm stroke and can be used as a service mode position. The maximum weight capacity of the projector lift is 95 kg.

## **PPL 2500 Projector Lift System**