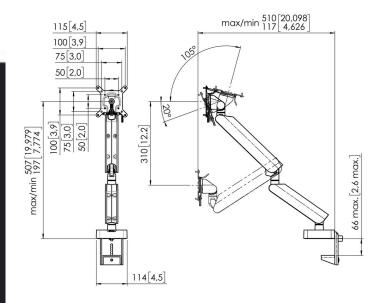

## **Tender specifications**

BRAND AND PRODUCT; Vogel's MOMO MOTION PLUS 4138; Monitor Mount; dynamic mount; colour: black/white; suitable for one monitor MARKET SEGMENTATION; Monitor Mounts ideal for use in a school, meeting room, lobby or boardroom; offices; market segment education; corporate; retail; hospitalitySUITABLE FOR: Suitable for monitors up to 43 inch; Max. weight of monitor 10 kg/22lbs; MATERIALS: dynamic arms aluminium; as a cover caps according to RoHs guidelines; FEATURES: TÜV-3 tested; endurance test of at least 10,000 cycles; FIRA; IGR; warranty 10 years; easy installation from the top of the desk; universal interface suitable for any brand of monitors up to 43 inch; weighing up to 10 kg / 22 lbs; 3 pivot points; on/through desk; 310 mm height adjustment; Max height center monitor 507 mm; Thickness desk 66 mm; VESA size; 50x50/75x75/100x100; sivel 180; rotate 90/90; tilt -20/+105; rotation stop yes; environment-friendly packaging entirely without EPP | EPS; special MOMO accessories and components available for MOMO Monitor Mounts; TECHNICAL SPECIFICATIONS: Min. VESA 50x50mm Max. VESA 100x100; Height adjustment Mechanical spring; Max. center monitor 507; Rotation stop yes; Mounting possibilities on and through desk; Max thickness desk 66; Adjustable height 310 mm; Adjustable depth 393 mm; Max weight load 10kg/22,05 lbs; TUV-3 certified; MOMO Motion+; LOGISTICS INFORMATION: box dimensions (mm) 554 x 267 x 85 (LxWxH); gross weight 5 kg / 11,02 lbs (warehouse) 9;PRODUCT PROPOSITION: Vogel's MOMO The Monitor Mount that works everywhere; Vogel's Products BV.