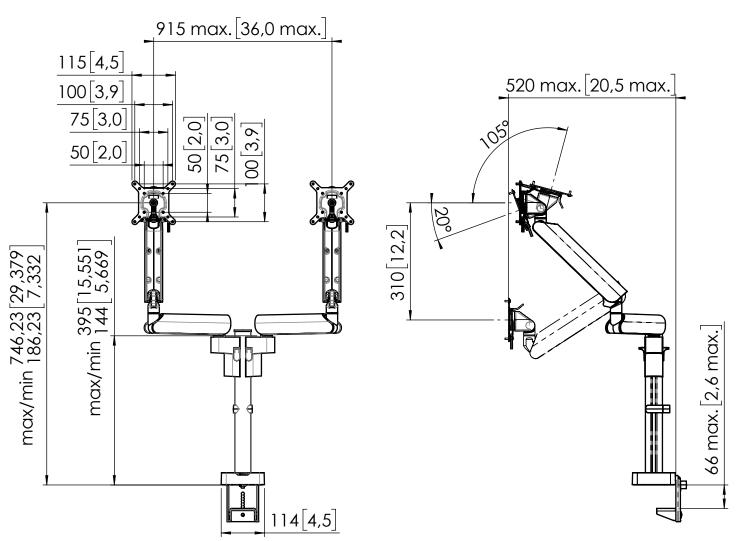

## Product data sheet MOMO 4237

Dimensions in mm [inch]

Max weight:

## Screen mounting kit:

M4x10mm thumb screw M4x10mm cross recessed

2x10kg

Note: This document and specifications herein are confidential and the exclusive property of Vogel's Products b.v. Neither this design nor any information contained in this drawing may be reproduced or disclosed to others without written consent of Vogel's Products b.v. The design and information will not be reproduced, copied or used, either in part or in its entirety, as the basis for the manufacture or sale of items without written permission.