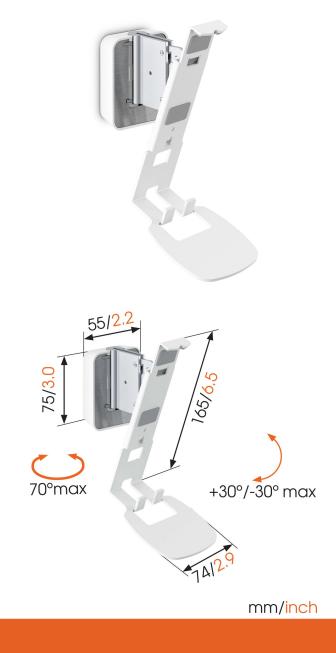

# **Specifications**

Max. weight load (kg) Max. weight load (Lbs) Turn Tilt Spirit level included Speaker models Height Width Article number (SKU) EAN single box Colour Certifications TÜV certified Guarantee 5 11.02 Up to 70° Tilt -30°/+30° Yes Sonos PLAY: 1 Sonos One 165 74 8152021 8712285341427 White TÜV Yes 5 years