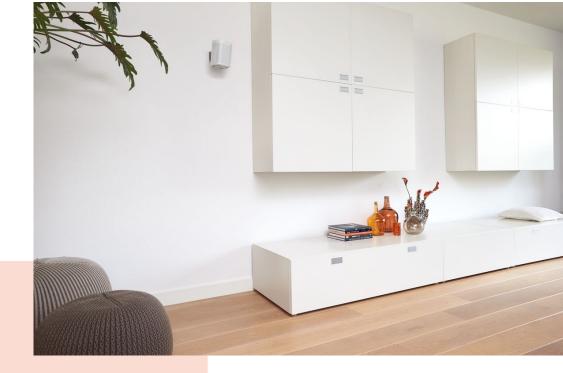

#### Get more out of your Sonos One (SL) & Play:1

Integrate your Sonos One (SL) & Play: 1 speaker seamlessly into your interior design by mounting it anywhere on your wall with the Vogel's SOUND 4201 wall mount. Mount the bracket high or low, out of sight or in plain view - the wide turn (70°) and tilt (30° up and down) capacity make sure that you can always angle your speaker to sound best. This low-profile speaker mount provides secure support for your Sonos One (SL) & Play: 1 and comes in black or white to match the colour of your speaker. Installing the mount perfectly straight is a breeze, thanks to the integrated spirit level.