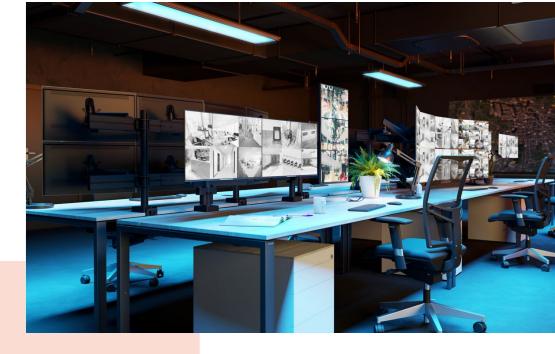

## MOMO C320 Monitor Arm Motion Component, straight, 20 cm (black)

## Største fordele

Build your ideal monitor arm The MOMO C320 Monitor Arm Component, straight, 20 cm, is part of MOMO Motion and Motion+. Specially designed for mounting the monitor arm or interface together. Endless possibilities Create a multi-monitor set-up with just a few components. Including both straight and angled positions. MOMO monitor arm accessories and components are installed using just one allen (hex) key, cleverly integrated into the product. So you'll always have the right tool at hand.