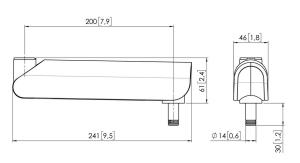

## **Specifikationer**

Varenummer 7163200 Farve Sort

EAN enkelt pakke 8712285354342

Bredde 47
TÜV-certificeret Ja
Garanti 10 år

VOGEL'S HOLDING BV (©)

All rights reserved.
Subject to printing errors, technical and price amendments.